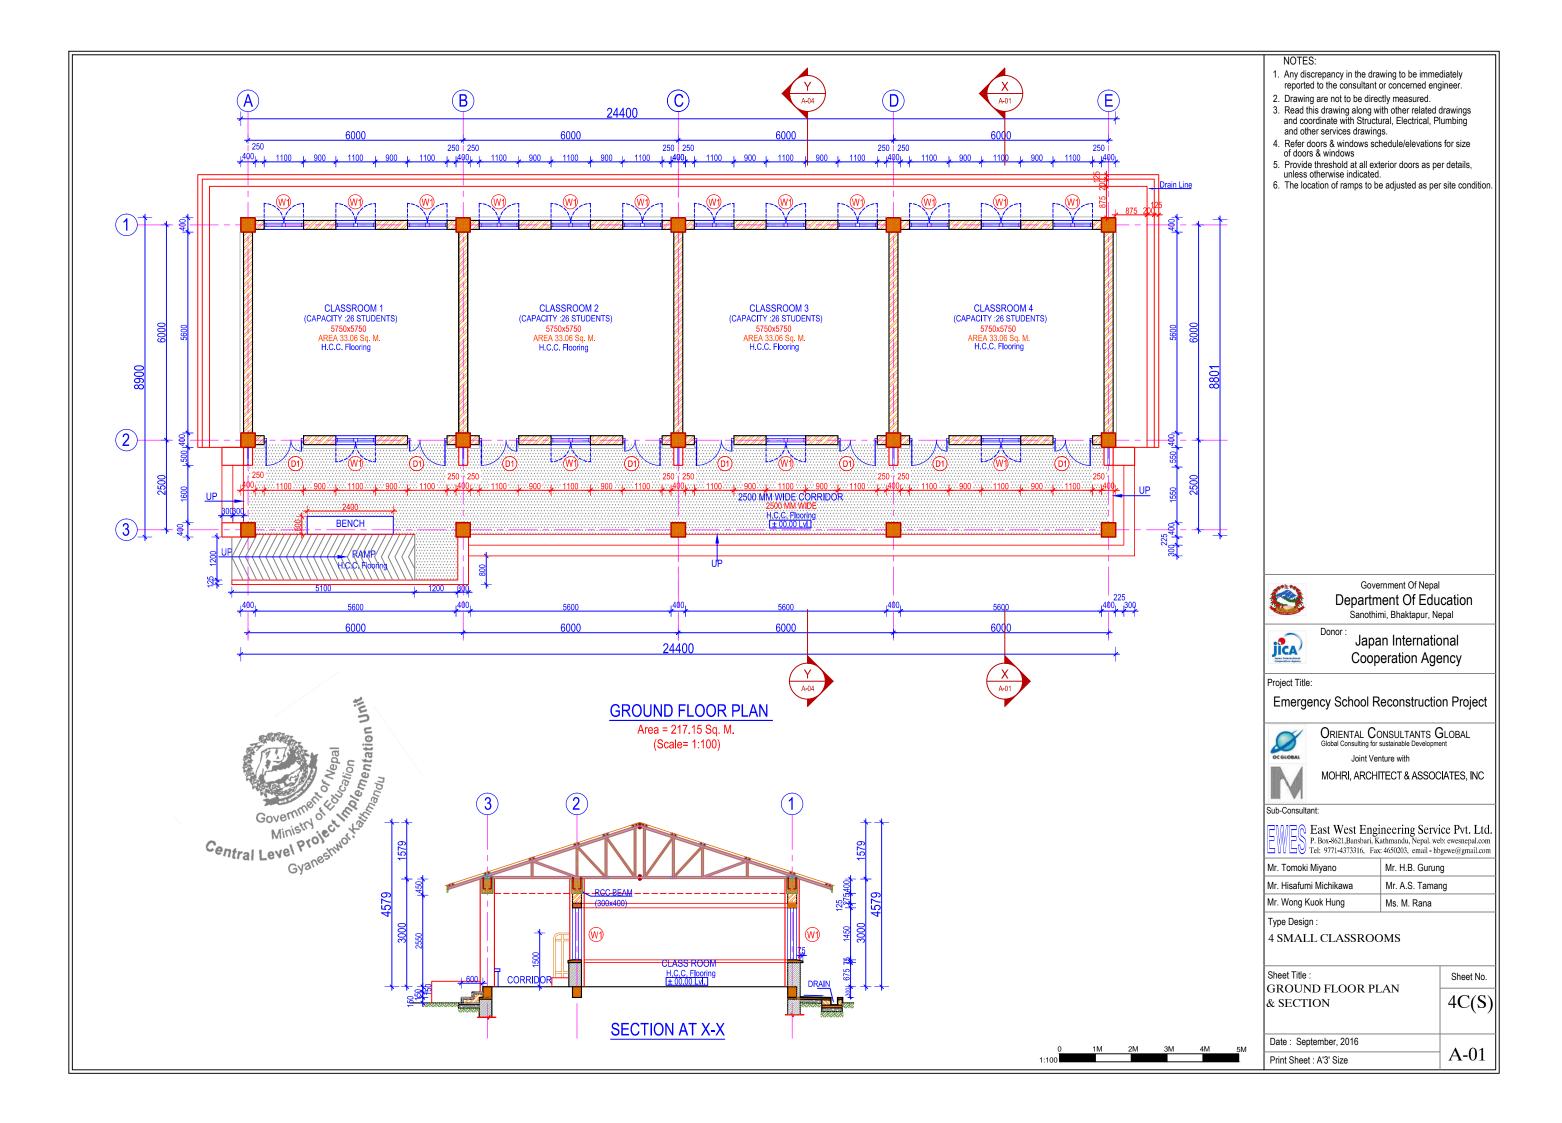

|     | <ol> <li>Drawing are not to be</li> <li>Read this drawing ale</li> </ol>                                                                                      | Itant or concerned enge<br>e directly measured.<br>ong with other related of<br>Structural, Electrical, Pl<br>awings.<br>ws schedule/elevations<br>all exterior doors as pe<br>cated. | gineer.<br>drawings<br>umbing<br>s for size<br>er details, |
|-----|---------------------------------------------------------------------------------------------------------------------------------------------------------------|---------------------------------------------------------------------------------------------------------------------------------------------------------------------------------------|------------------------------------------------------------|
|     |                                                                                                                                                               | Government Of Nepal                                                                                                                                                                   |                                                            |
|     |                                                                                                                                                               | nothimi, Bhaktapur, Ne                                                                                                                                                                | epal                                                       |
|     |                                                                                                                                                               | apan Internatio<br>ooperation Age                                                                                                                                                     |                                                            |
|     | Project Title:<br>Emergency School Reconstruction Project                                                                                                     |                                                                                                                                                                                       |                                                            |
|     |                                                                                                                                                               |                                                                                                                                                                                       |                                                            |
|     | ORIENTAL CONSULTANTS GLOBAL           Global Consulting for sustainable Development           Joint Venture with           MOHRI, ARCHITECT & ASSOCIATES, INC |                                                                                                                                                                                       | ent                                                        |
|     | P. Box-8621,Bans                                                                                                                                              | Engineering Servi<br>bari, Kathmandu, Nepal. we<br>6, Fax: 4650203, email - hb                                                                                                        | b: ewesnepal.com                                           |
|     | Mr. Tomoki Miyano                                                                                                                                             | Mr. H.B. Gurun                                                                                                                                                                        | g                                                          |
|     | Mr. Hisafumi Michikawa                                                                                                                                        | Mr. A.S. Tamai                                                                                                                                                                        | ng                                                         |
|     | Mr. Wong Kuok Hung                                                                                                                                            | Ms. M. Rana                                                                                                                                                                           |                                                            |
|     | Type Design :<br>4 SMALL CLASSI                                                                                                                               | ROOMS                                                                                                                                                                                 |                                                            |
|     | Sheet Title :                                                                                                                                                 |                                                                                                                                                                                       | Sheet No.                                                  |
|     | ROOF PLAN                                                                                                                                                     |                                                                                                                                                                                       | 4C(S)                                                      |
| 514 | Date : September, 2016                                                                                                                                        |                                                                                                                                                                                       |                                                            |
| 5M  | Print Sheet : A'3' Size                                                                                                                                       |                                                                                                                                                                                       | A-02                                                       |