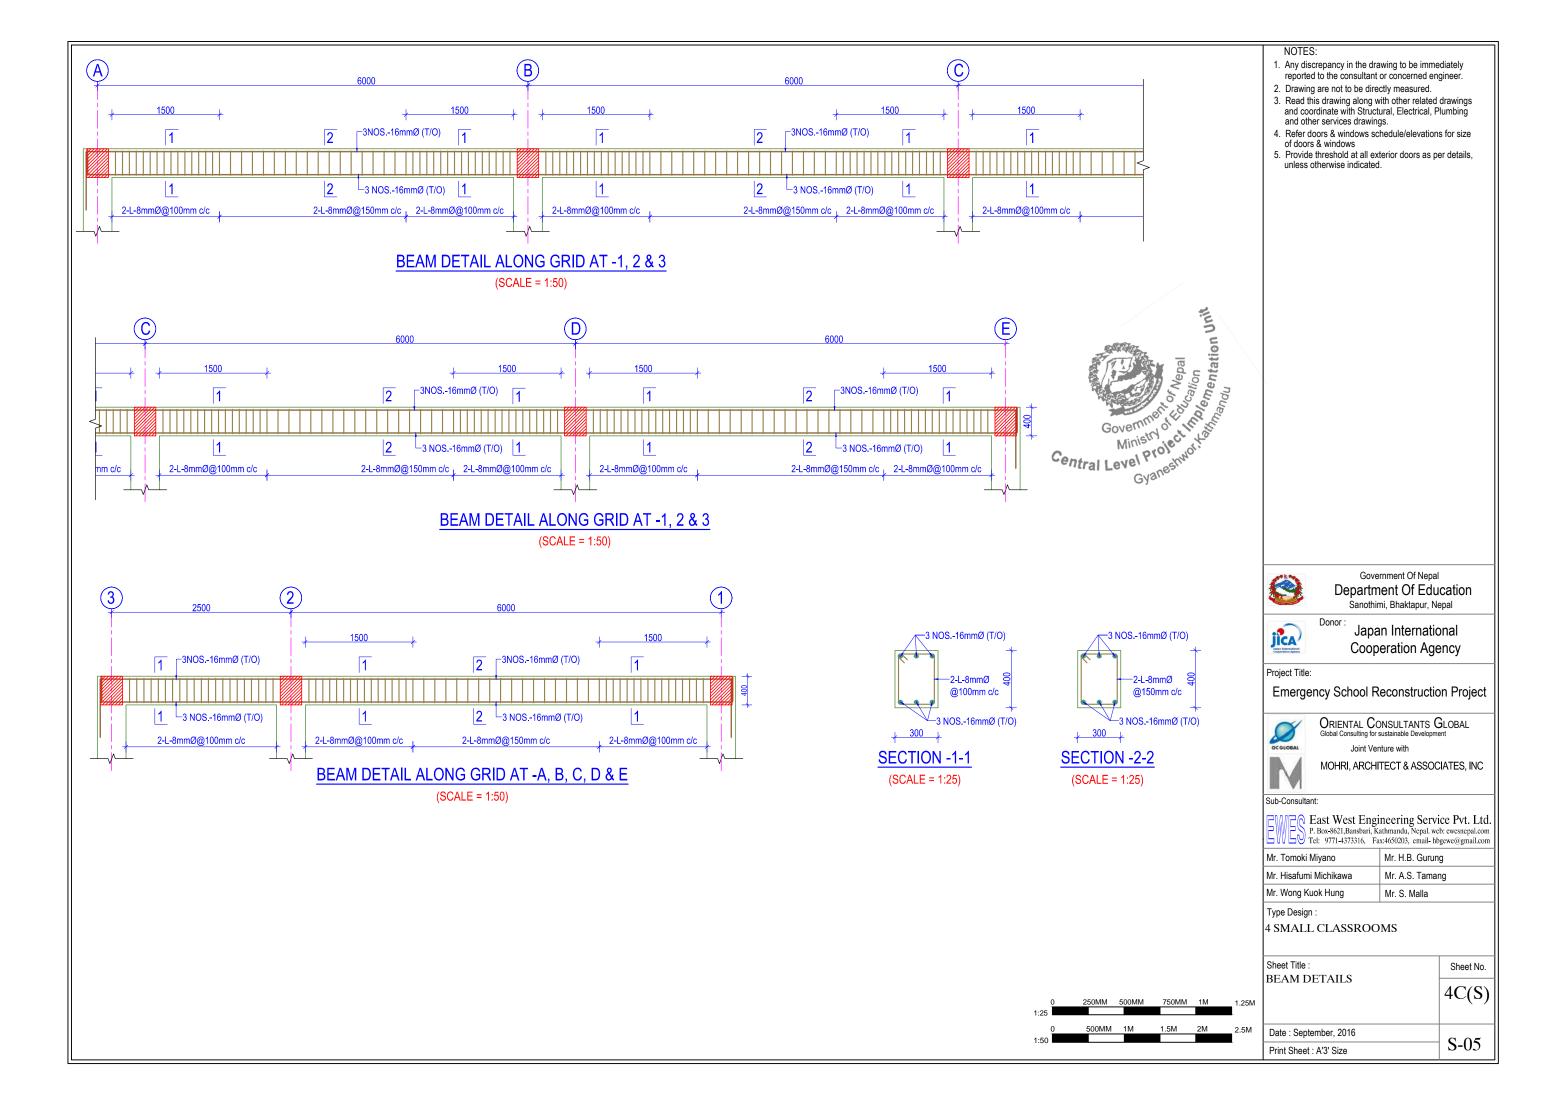

|                                                                                                                                            | a a i                                        |
| Print Sheet : A'3' Size                                                                                                                                                                                                                                                                                                                     |                                                                                                                                            | S-04                                         |







| TS<br>m THICK<br>DED TO<br>P CHORD OF<br>USS FIXED<br>. BOLTS<br>S<br>n THICK<br>ED TO<br>TTOM CHORD<br>TRUSS FIXED<br>BOLTS | <ul> <li>NOTES:</li> <li>Any discrepancy in the drareported to the consultant</li> <li>Drawing are not to be dire</li> <li>Read this drawing along wand coordinate with Structand other services drawing</li> <li>Refer doors &amp; windows sc of doors &amp; windows</li> <li>Provide threshold at all exunless otherwise indicated</li> </ul>                                                                                                                                                                           | or concerned en-<br>ctly measured.<br>ith other related<br>ural, Electrical, P<br>gs.<br>hedule/elevation<br>terior doors as pr