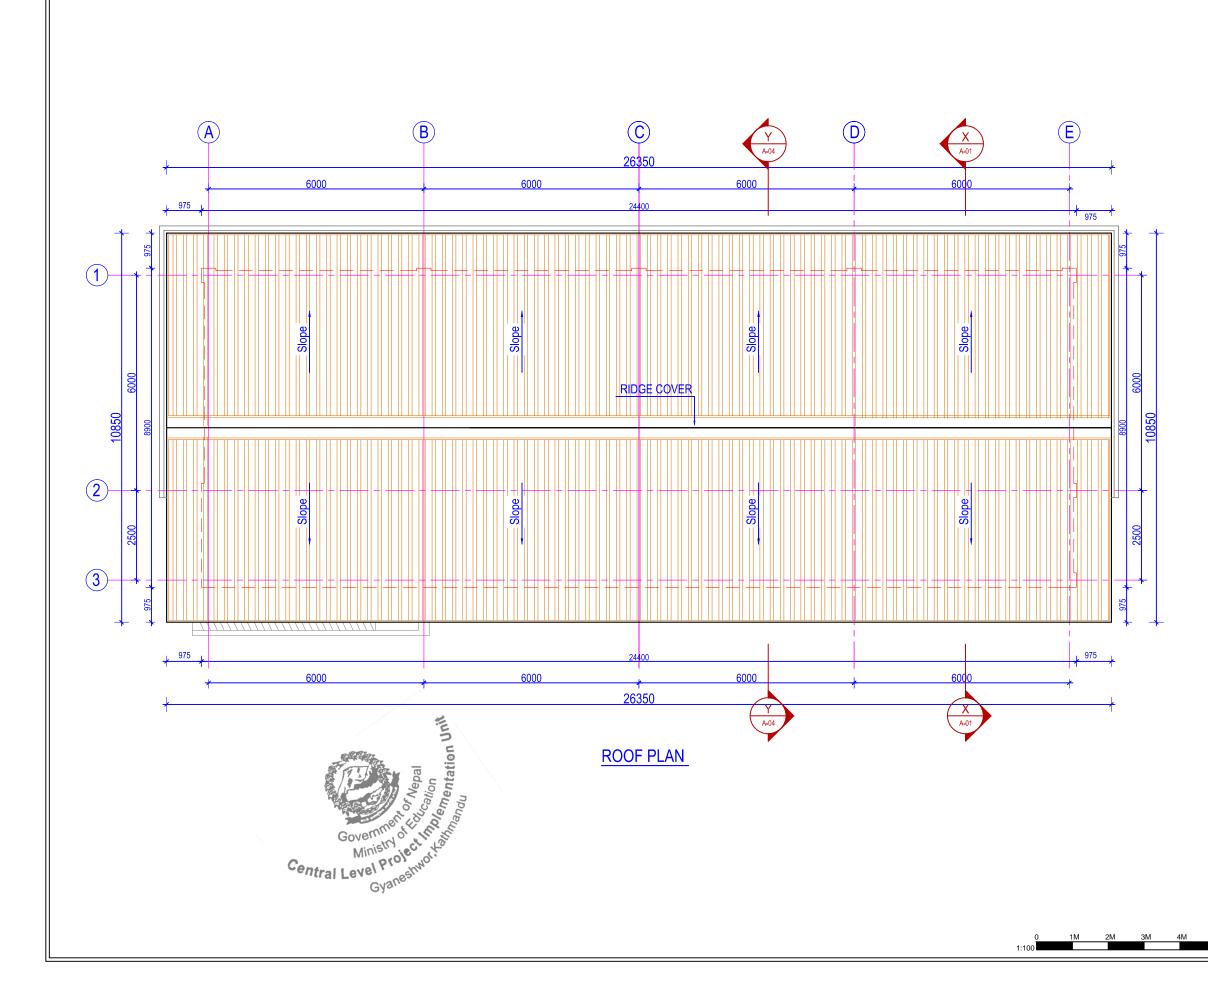

|     | <ol> <li>Drawing are not to be</li> <li>Read this drawing ale</li> </ol>                                                                                      | Itant or concerned enge<br>e directly measured.<br>ong with other related of<br>Structural, Electrical, Pl<br>awings.<br>ws schedule/elevations<br>all exterior doors as pe<br>cated. | gineer.<br>drawings<br>umbing<br>s for size<br>er details, |
|-----|---------------------------------------------------------------------------------------------------------------------------------------------------------------|---------------------------------------------------------------------------------------------------------------------------------------------------------------------------------------|------------------------------------------------------------|
|     |                                                                                                                                                               | Government Of Nepal                                                                                                                                                                   |                                                            |
|     |                                                                                                                                                               | nothimi, Bhaktapur, Ne                                                                                                                                                                | epal                                                       |
|     |                                                                                                                                                               | apan Internatio<br>ooperation Age                                                                                                                                                     |                                                            |
|     | Project Title:<br>Emergency School Reconstruction Project                                                                                                     |                                                                                                                                                                                       |                                                            |
|     |                                                                                                                                                               |                                                                                                                                                                                       |                                                            |
|     | ORIENTAL CONSULTANTS GLOBAL           Global Consulting for sustainable Development           Joint Venture with           MOHRI, ARCHITECT & ASSOCIATES, INC |                                                                                                                                                                                       | ent                                                        |
|     | P. Box-8621,Bans                                                                                                                                              | Engineering Servi<br>bari, Kathmandu, Nepal. we<br>6, Fax: 4650203, email - hb                                                                                                        | b: ewesnepal.com                                           |
|     | Mr. Tomoki Miyano                                                                                                                                             | Mr. H.B. Gurun                                                                                                                                                                        | g                                                          |
|     | Mr. Hisafumi Michikawa                                                                                                                                        | Mr. A.S. Tamai                                                                                                                                                                        | ng                                                         |
|     | Mr. Wong Kuok Hung                                                                                                                                            | Ms. M. Rana                                                                                                                                                                           |                                                            |
|     | Type Design :<br>4 SMALL CLASSI                                                                                                                               | ROOMS                                                                                                                                                                                 |                                                            |
|     | Sheet Title :                                                                                                                                                 |                                                                                                                                                                                       | Sheet No.                                                  |
|     | ROOF PLAN                                                                                                                                                     |                                                                                                                                                                                       | 4C(S)                                                      |
| 514 | Date : September, 2016                                                                                                                                        |                                                                                                                                                                                       |                                                            |
| 5M  | Print Sheet : A'3' Size                                                                                                                                       |                                                                                                                                                                                       | A-02                                                       |