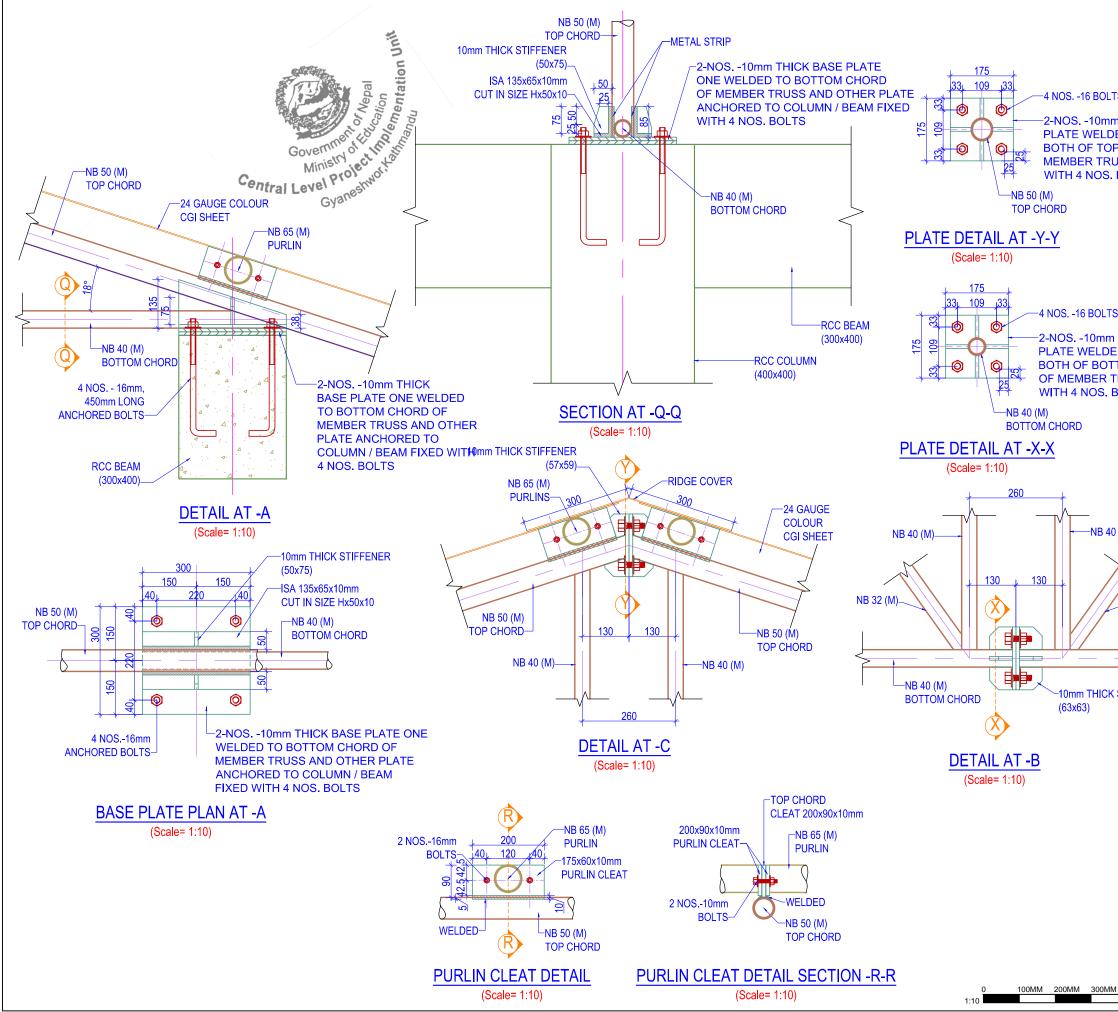

|                                                                                                                                            | a a i                                        |
| Print Sheet : A'3' Size                                                                                                                                                                                                                                                                                                                     |                                                                                                                                            | S-04                                         |







| TS<br>m THICK<br>DED TO<br>P CHORD OF<br>USS FIXED<br>. BOLTS<br>S<br>n THICK<br>ED TO<br>TTOM CHORD<br>TRUSS FIXED<br>BOLTS | <ul> <li>NOTES:</li> <li>Any discrepancy in the drareported to the consultant</li> <li>Drawing are not to be dire</li> <li>Read this drawing along wand coordinate with Structand other services drawing</li> <li>Refer doors &amp; windows sc of doors &amp; windows</li> <li>Provide threshold at all exunless otherwise indicated</li> </ul>                                                                                                                                                                           | or concerned en-<br>ctly measured.<br>ith other related<br>ural, Electrical, P<br>gs.<br>hedule/elevation<br>terior doors as pr