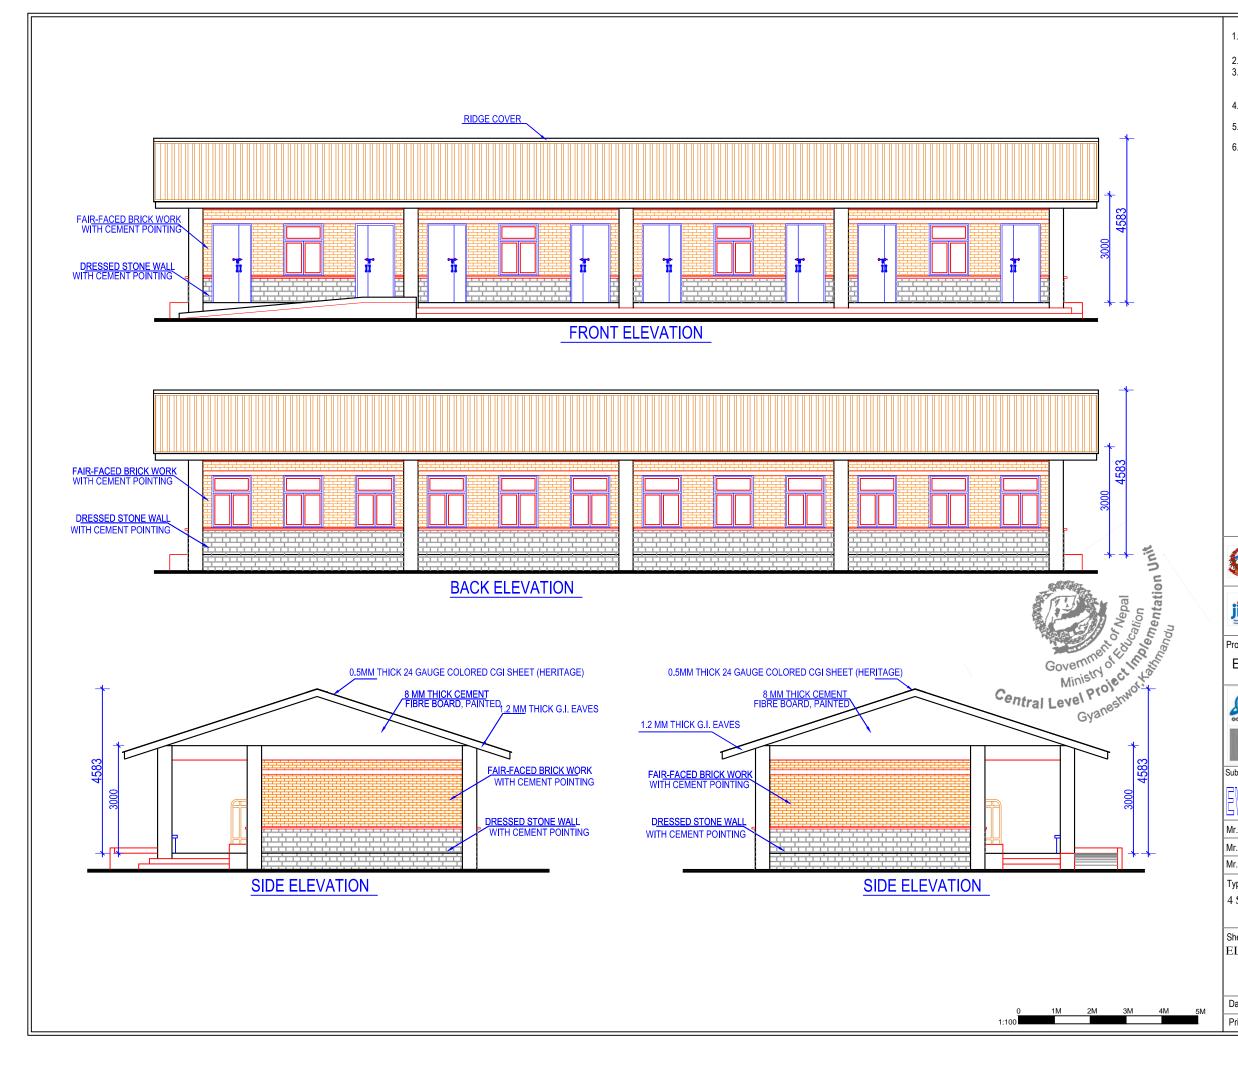

016                                                                                                                                        |                                                                                                                                                                                       |                                                            |
| 5M  | Print Sheet : A'3' Size                                                                                                                                       |                                                                                                                                                                                       | A-02                                                       |











1.25M 1.5M



|          | <ol> <li>NOTES:</li> <li>Any discrepancy in the dra<br/>reported to the consultant i</li> <li>Drawing are not to be dired</li> <li>Read this drawing along w<br/>and coordinate with Structurand other services drawing</li> <li>Refer doors &amp; windows scl<br/>of doors &amp; windows</li> <li>Provide threshold at all ext<br/>unless otherwise indicated</li> <li>The location of ramps to be</li> </ol> | or concerned enco<br>ctly measured.<br>ith other related of<br>ural, Electrical, P<br>is.<br>nedule/elevations<br>erior doors as pe | gineer.<br>drawings<br>lumbing<br>s for size<br>er details, |
|----------|----------------------------------------------------------------------------------------------------------------------------------------------------------