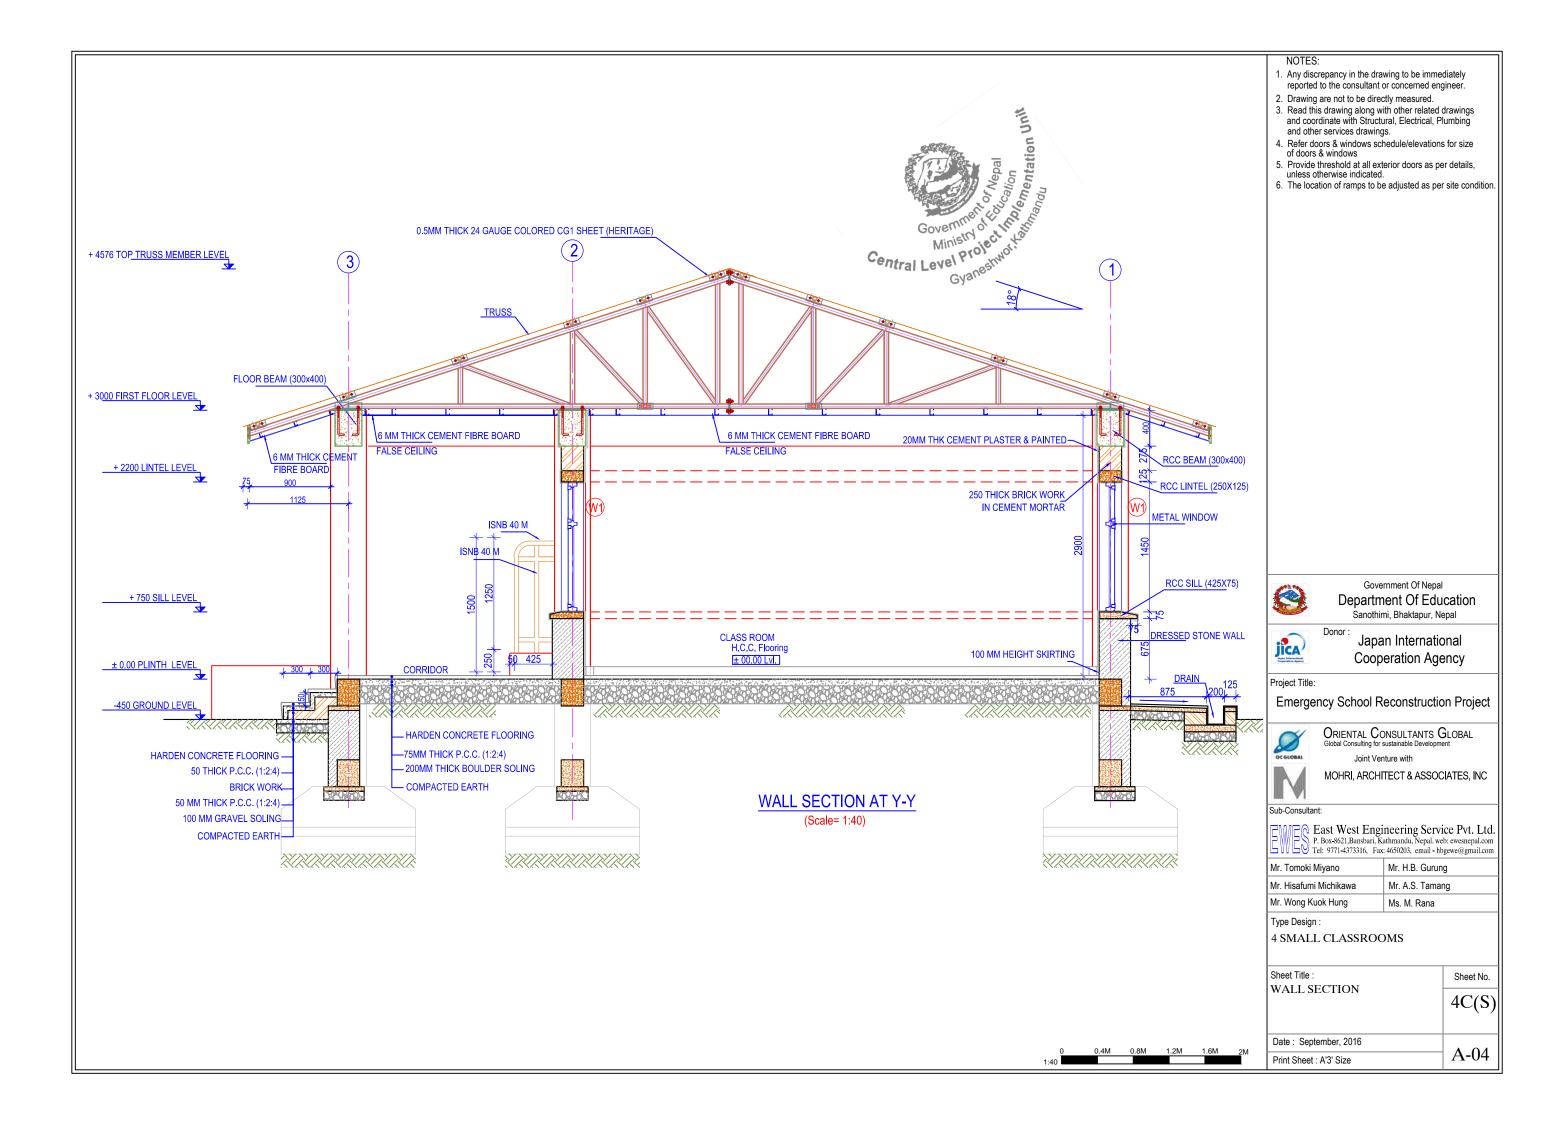

|                                                                                                                                                                                       |                                                            |
| 5M  | Print Sheet : A'3' Size                                                                                                                                       |                                                                                                                                                                                       | A-02                                                       |











1.25M 1.5M



|          | <ol> <li>NOTES:</li> <li>Any discrepancy in the dra<br/>reported to the consultant i</li> <li>Drawing are not to be dired</li> <li>Read this drawing along w<br/>and coordinate with Structurand other services drawing</li> <li>Refer doors &amp; windows scl<br/>of doors &amp; windows</li> <li>Provide threshold at all ext<br/>unless otherwise indicated</li> <li>The location of ramps to be</li> </ol> | or concerned enco<br>ctly measured.<br>ith other related of<br>ural, Electrical, P<br>is.<br>nedule/elevations<br>erior doors as pe | gineer.<br>drawings<br>lumbing<br>s for size<br>er details, |
|----------|--------------------------------------------------------------------------------------------------------------------------------------------------------------