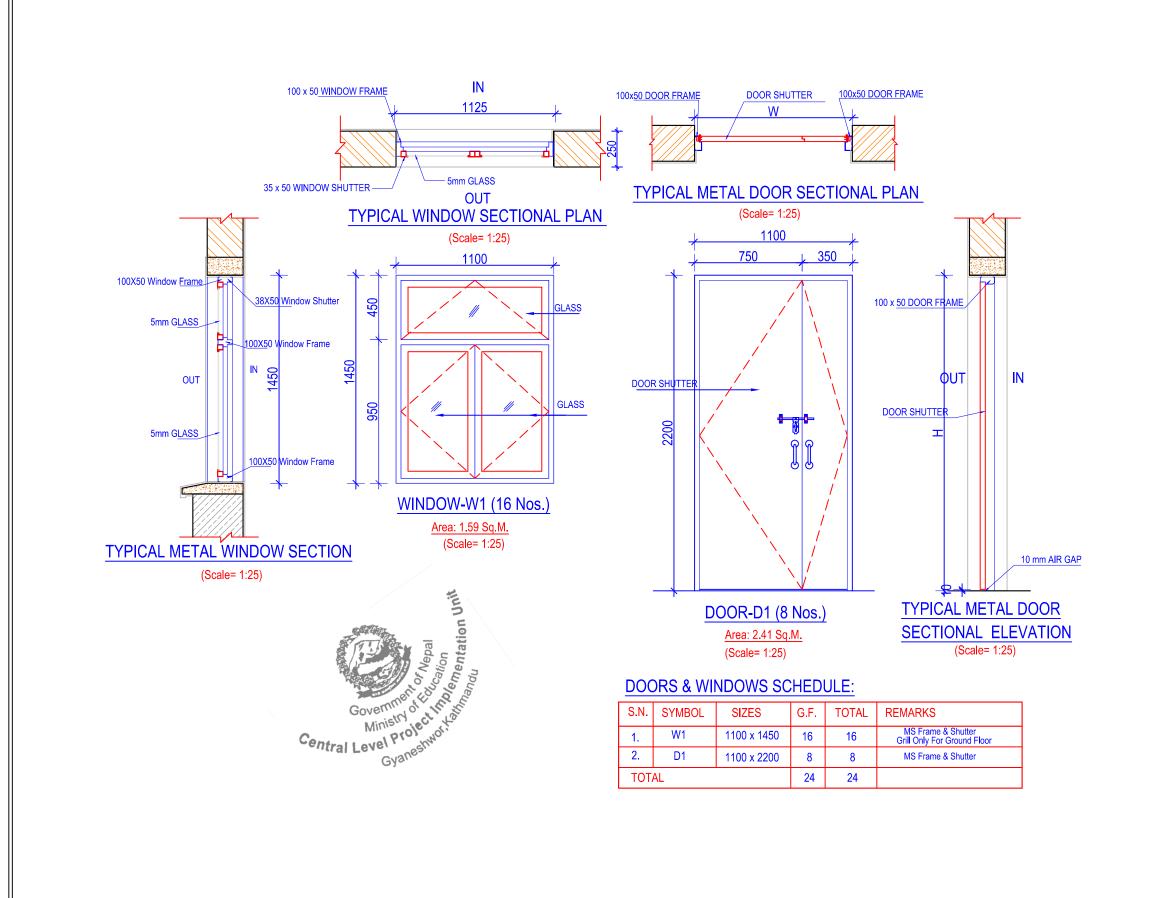

|     | <ol> <li>Drawing are not to be</li> <li>Read this drawing ale</li> </ol>                                                                                      | Itant or concerned enge<br>e directly measured.<br>ong with other related of<br>Structural, Electrical, Pl<br>awings.<br>ws schedule/elevations<br>all exterior doors as pe<br>cated. | gineer.<br>drawings<br>umbing<br>s for size<br>er details, |
|-----|---------------------------------------------------------------------------------------------------------------------------------------------------------------|---------------------------------------------------------------------------------------------------------------------------------------------------------------------------------------|------------------------------------------------------------|
|     |                                                                                                                                                               | Government Of Nepal                                                                                                                                                                   |                                                            |
|     |                                                                                                                                                               | nothimi, Bhaktapur, Ne                                                                                                                                                                | epal                                                       |
|     |                                                                                                                                                               | apan Internatio<br>ooperation Age                                                                                                                                                     |                                                            |
|     | Project Title:<br>Emergency School Reconstruction Project                                                                                                     |                                                                                                                                                                                       |                                                            |
|     |                                                                                                                                                               |                                                                                                                                                                                       |                                                            |
|     | ORIENTAL CONSULTANTS GLOBAL           Global Consulting for sustainable Development           Joint Venture with           MOHRI, ARCHITECT & ASSOCIATES, INC |                                                                                                                                                                                       | ent                                                        |
|     | P. Box-8621,Bans                                                                                                                                              | Engineering Servi<br>bari, Kathmandu, Nepal. we<br>6, Fax: 4650203, email - hb                                                                                                        | b: ewesnepal.com                                           |
|     | Mr. Tomoki Miyano                                                                                                                                             | Mr. H.B. Gurun                                                                                                                                                                        | g                                                          |
|     | Mr. Hisafumi Michikawa                                                                                                                                        | Mr. A.S. Tamai                                                                                                                                                                        | ng                                                         |
|     | Mr. Wong Kuok Hung                                                                                                                                            | Ms. M. Rana                                                                                                                                                                           |                                                            |
|     | Type Design :<br>4 SMALL CLASSI                                                                                                                               | ROOMS                                                                                                                                                                                 |                                                            |
|     | Sheet Title :                                                                                                                                                 |                                                                                                                                                                                       | Sheet No.                                                  |
|     | ROOF PLAN                                                                                                                                                     |                                                                                                                                                                                       | 4C(S)                                                      |
| 514 | Date : September, 2016                                                                                                                                        |                                                                                                                                                                                       |                                                            |
| 5M  | Print Sheet : A'3' Size                                                                                                                                       |                                                                                                                                                                                       | A-02                                                       |