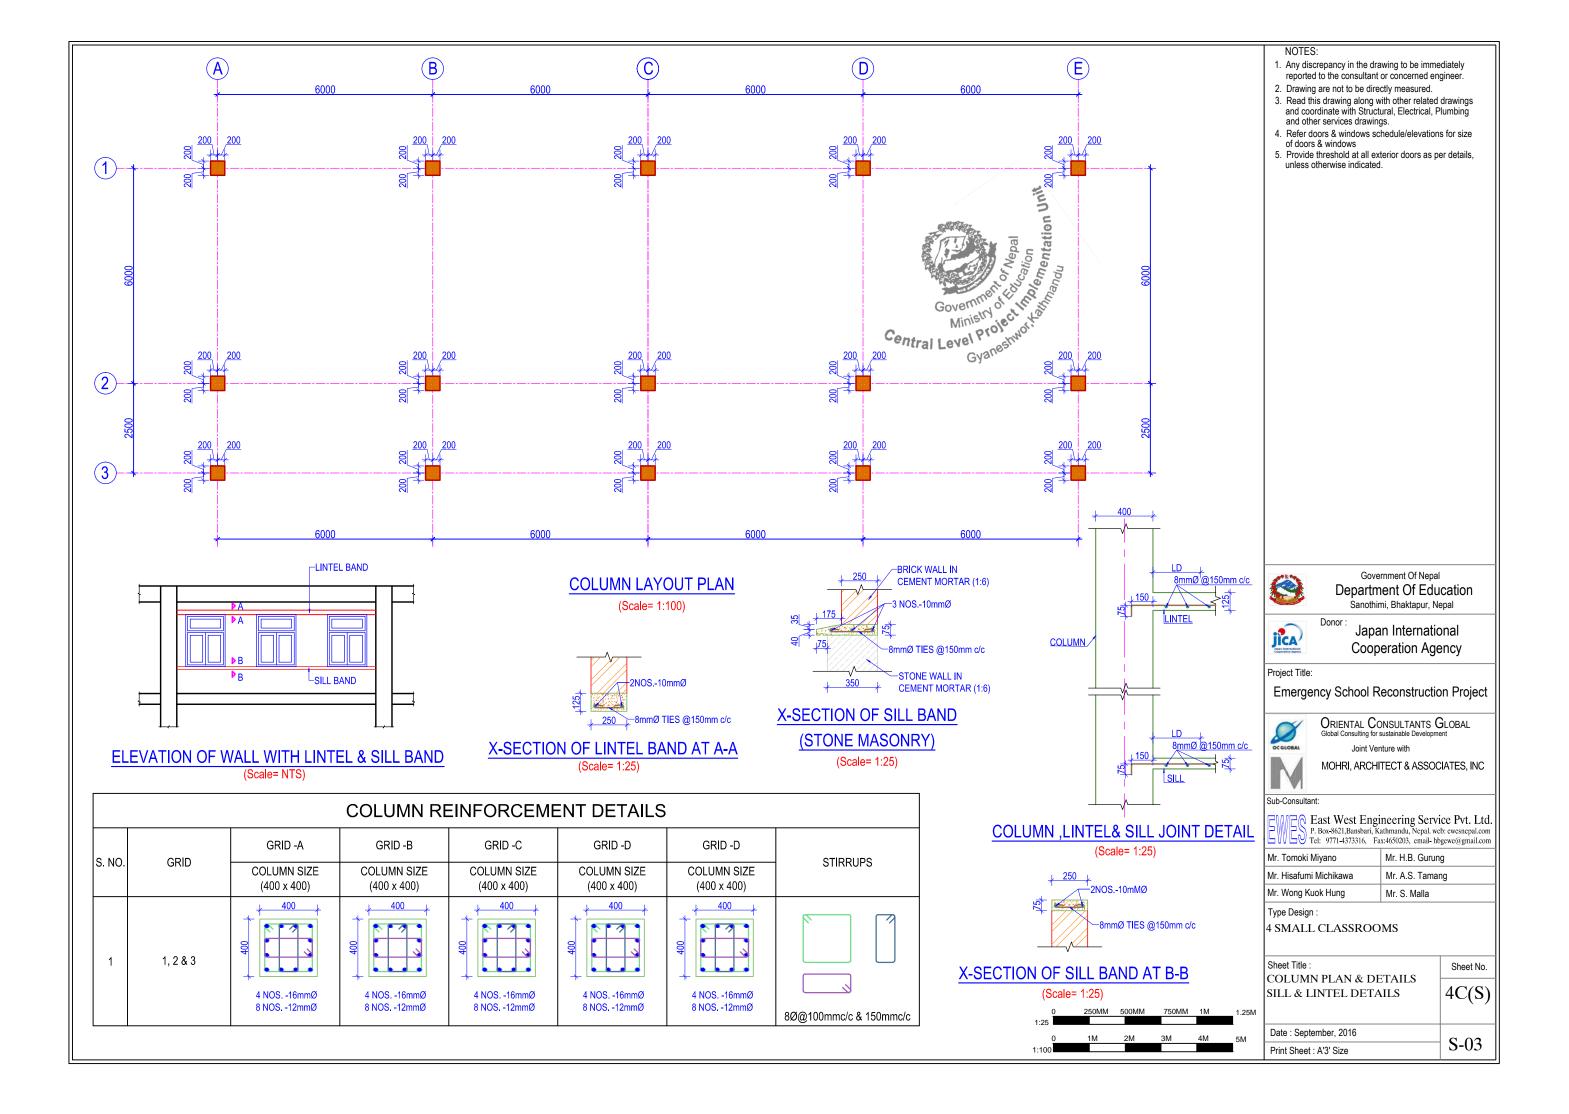

| cation<br>epal<br>onal<br>ency<br>on Project<br>GLOBAL<br>CIATES, INC<br>ice Pvt. Lto<br>ice Pvt. Lto<br>gewe@gmail.co<br>g      |







BEAM PLAN (Scale= 1:100)





| <ul> <li>NOTES:</li> <li>1. Any discrepancy in the d<br/>reported to the consultar</li> <li>2. Drawing are not to be di</li> <li>3. Read this drawing along<br/>and coordinate with Stru<br/>and other services drawi</li> <li>4. Refer doors &amp; windows</li> <li>5. Provide threshold at all e<br/>unless otherwise indicate</li> </ul> | nt or concerned en<br>rectly measured.<br>with other related<br>ctural, Electrical, P<br>ngs.<br>schedule/elevation<br>exterior doors as p | gineer.<br>drawings<br>lumbing<br>s for size |
|-------------------------------------------------------------------------------------------------------------------------------------------------------------------------------------------------------------------------------------------------