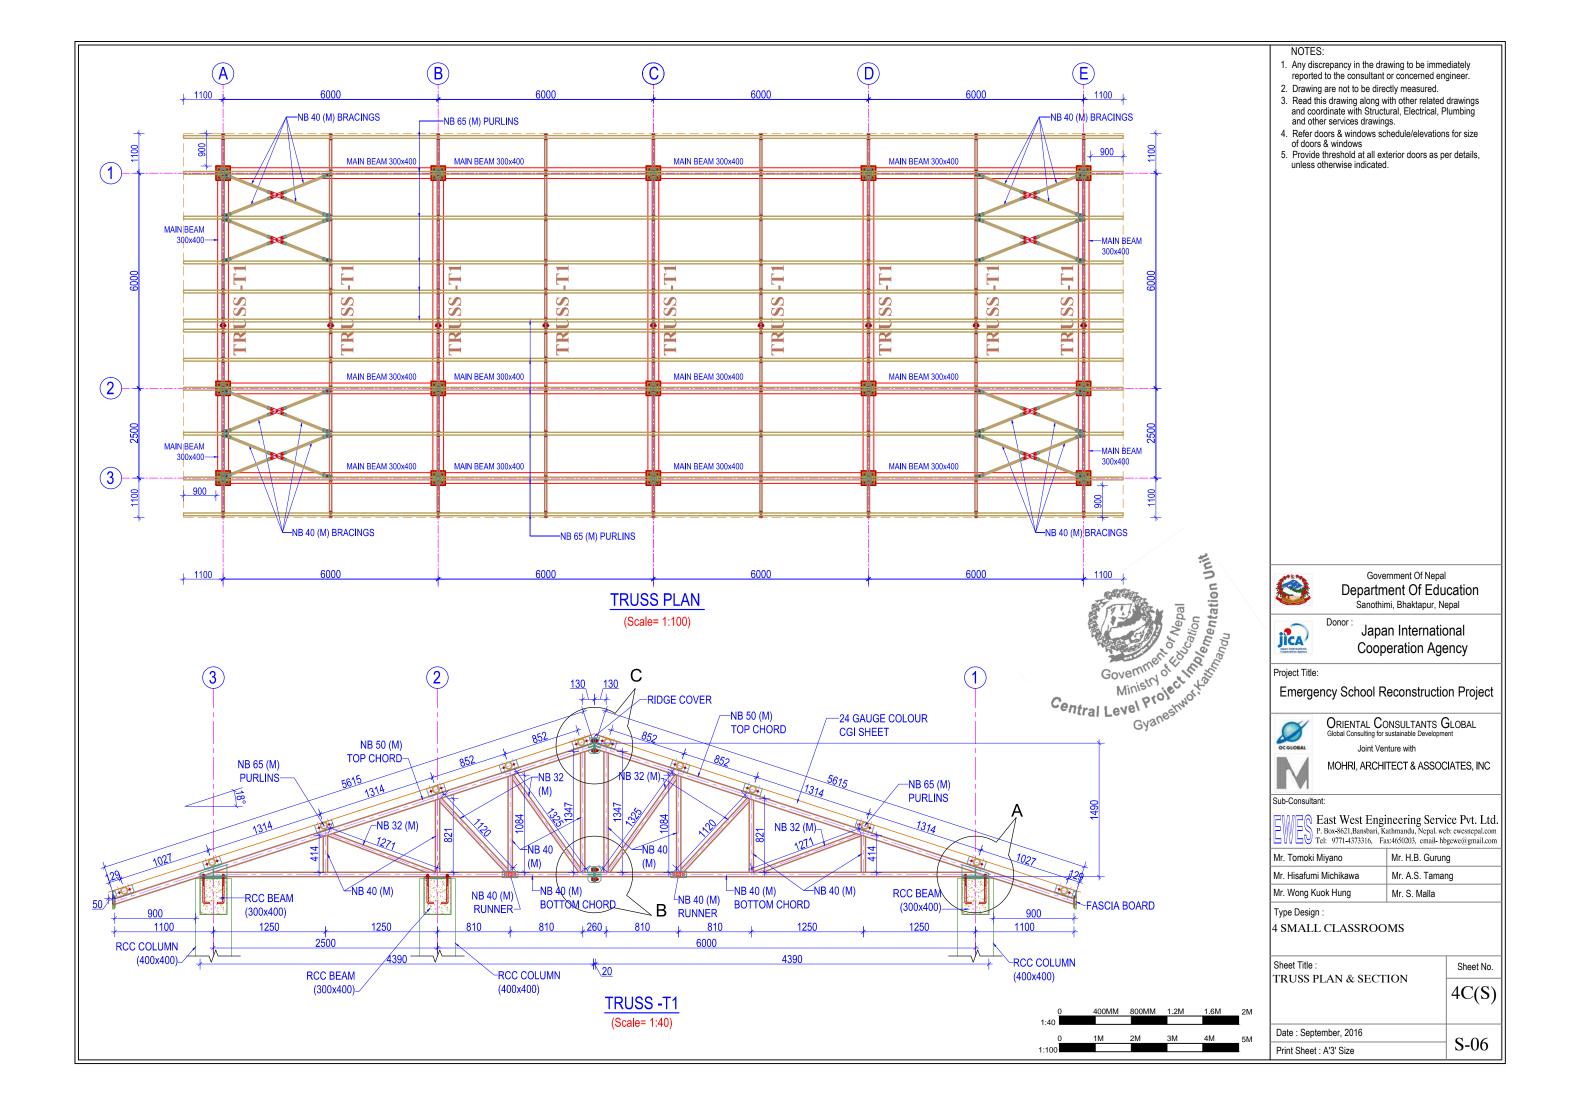

|                                                                                                                                            | a a i                                        |
| Print Sheet : A'3' Size                                                                                                                                                                                                                                                                                                                     |                                                                                                                                            | S-04                                         |







| TS<br>m THICK<br>DED TO<br>P CHORD OF<br>USS FIXED<br>. BOLTS<br>S<br>n THICK<br>ED TO<br>TTOM CHORD<br>TRUSS FIXED<br>BOLTS | <ul> <li>NOTES:</li> <li>Any discrepancy in the drareported to the consultant</li> <li>Drawing are not to be dire</li> <li>Read this drawing along wand coordinate with Structand other services drawing</li> <li>Refer doors &amp; windows sc of doors &amp; windows</li> <li>Provide threshold at all exunless otherwise indicated</li> </ul>                                                                                                                                                                           | or concerned en-<br>ctly measured.<br>ith other related<br>ural, Electrical, P<br>gs.<br>hedule/elevation<br>terior doors as pr