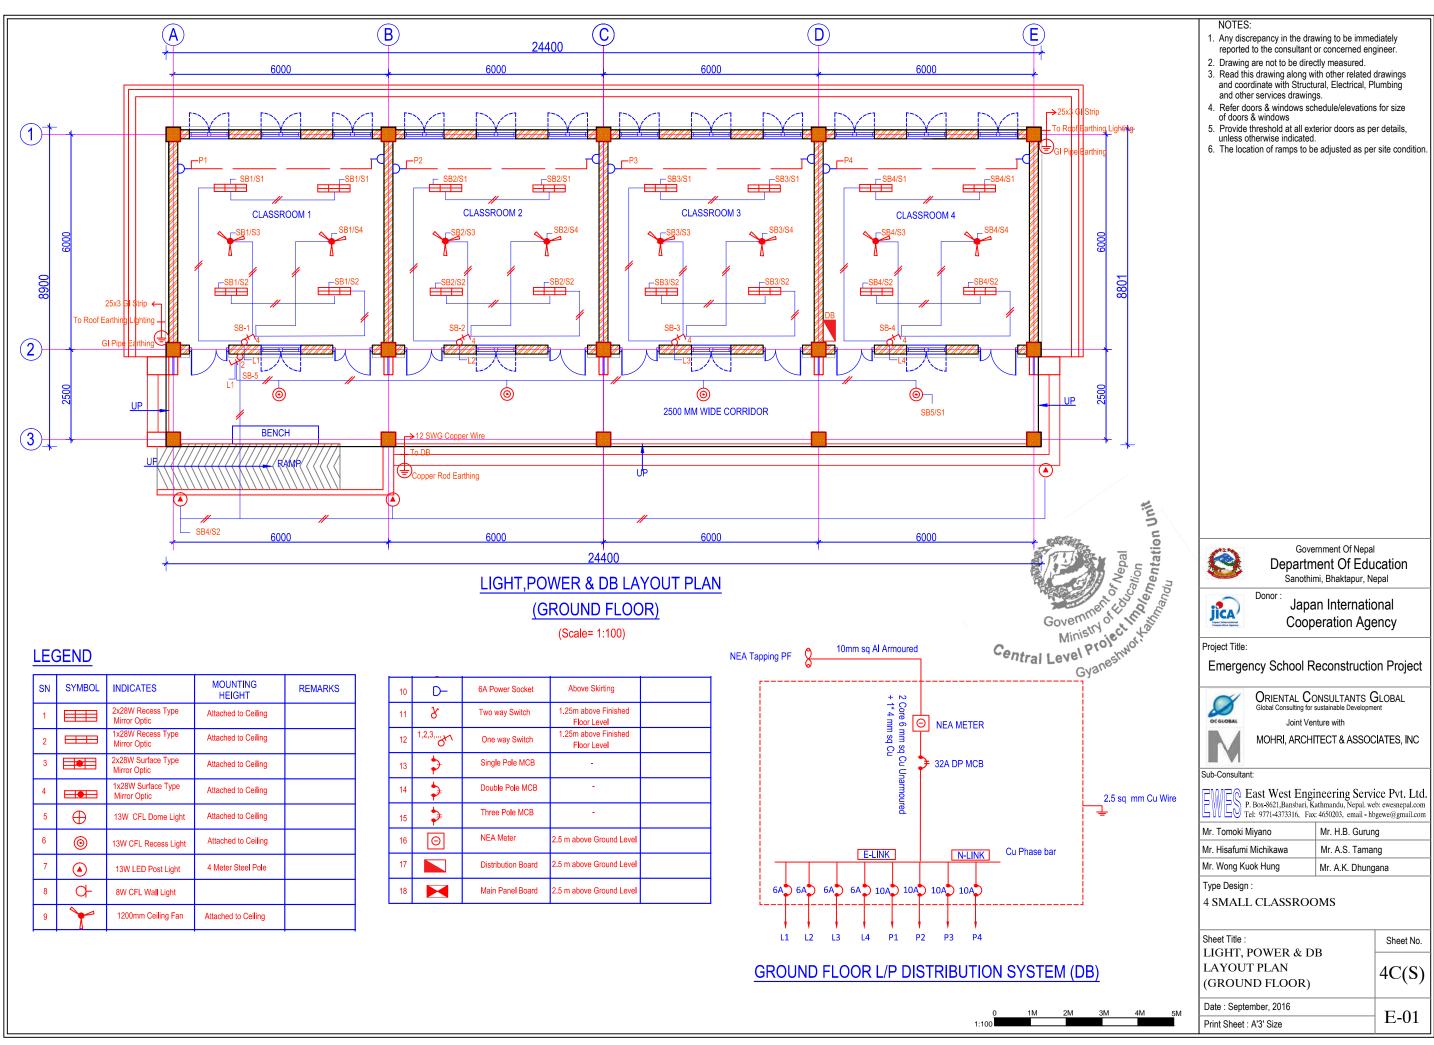

## TABLE OF CONTENT:

|      | 1. ARCHITECTURAL DRAWINGS                               |           |
|------|---------------------------------------------------------|-----------|
| S.N. | CONTENTS                                                | SHEET NO. |
| 1    | GROUND FLOOR PLAN & SECTION                             | A-01      |
| 2    | ROOF PLAN                                               | A-02      |
| 3    | ELEVATIONS                                              | A-03      |
| 4    | WALL SECTION                                            | A-04      |
| 5    | DOOR & WINDOW DETAILS                                   | A-05      |
| 6    | FALSE CEILING LAYOUT PLAN                               | A-06      |
|      | 2. STRUCTURAL DRAWINGS                                  |           |
| S.N. | CONTENTS                                                | SHEET NO. |
| 7    | GENERAL NOTES & TYPICAL DETAILS                         | S-00      |
| 8    | TRENCH PLAN, TIE BEAM DETAILS & WALL FOUNDATION DETAILS | S-01      |
| 9    | FOOTING PLAN & SECTION WALL FOUNDATION DETAILS          | S-02      |
| 10   | COLUMN PLAN & DETAILS, SILL & LINTEL DETAILS            | S-03      |
| 11   | BEAMPLAN                                                | S-04      |
| 12   | BEAM DETAILS                                            | S-05      |
| 13   | TRUSS PLAN & SECTION                                    | S-06      |
| 14   | TRUSS DETAILS                                           | S-07      |
| 15   | TRUSS DETAILS                                           | S-08      |
|      | 3. ELECTRICAL DRAWINGS                                  |           |
| S.N. | CONTENTS                                                | SHEET NO. |
| 16   | LIGHT, POWER AND DB LAYOUT (GROUND FLOOR )              | E-01      |