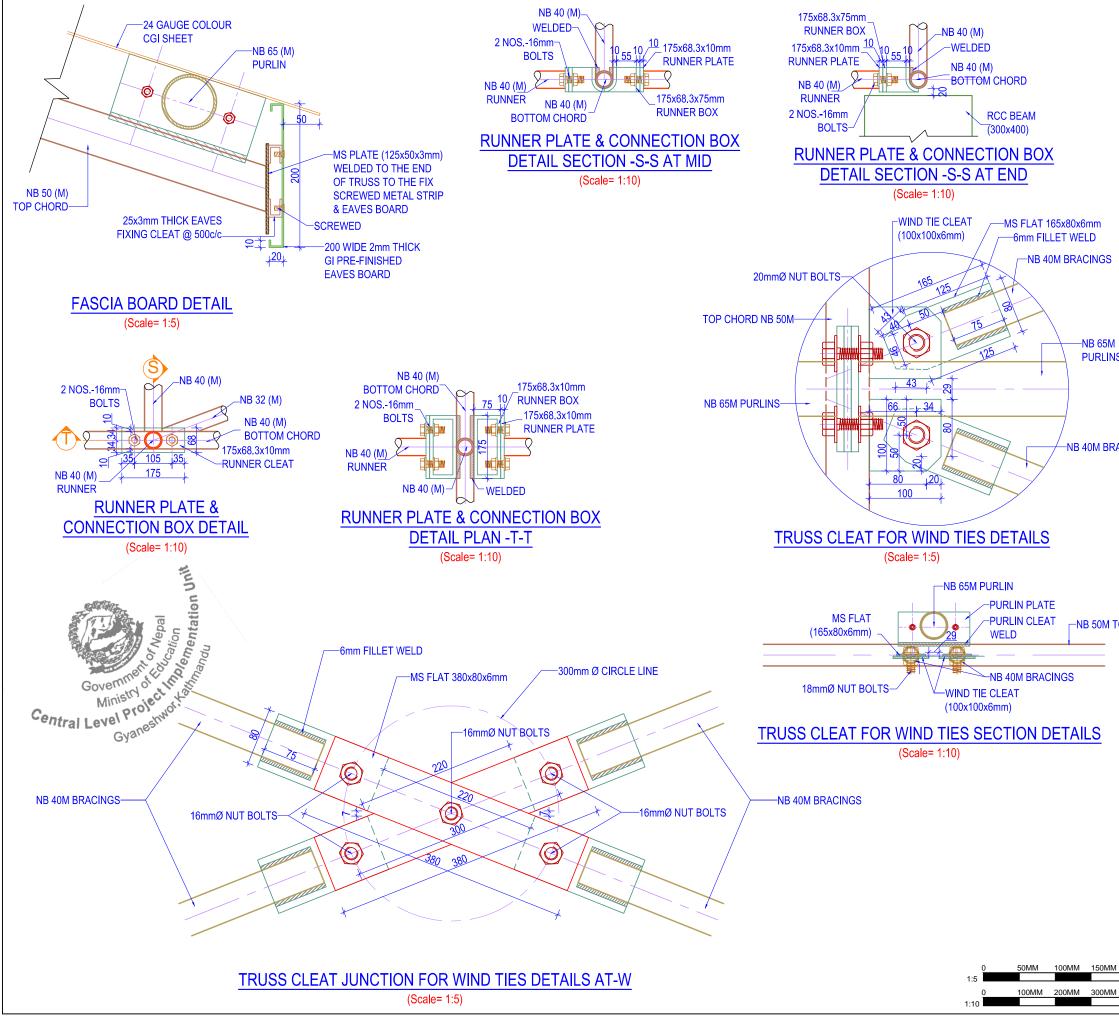

## TABLE OF CONTENT:

|      | 1. ARCHITECTURAL DRAWINGS                               |           |
|------|---------------------------------------------------------|-----------|
| S.N. | CONTENTS                                                | SHEET NO. |
| 1    | GROUND FLOOR PLAN & SECTION                             | A-01      |
| 2    | ROOF PLAN                                               | A-02      |
| 3    | ELEVATIONS                                              | A-03      |
| 4    | WALL SECTION                                            | A-04      |
| 5    | DOOR & WINDOW DETAILS                                   | A-05      |
| 6    | FALSE CEILING LAYOUT PLAN                               | A-06      |
|      | 2. STRUCTURAL DRAWINGS                                  |           |
| S.N. | CONTENTS                                                | SHEET NO. |
| 7    | GENERAL NOTES & TYPICAL DETAILS                         | S-00      |
| 8    | TRENCH PLAN, TIE BEAM DETAILS & WALL FOUNDATION DETAILS | S-01      |
| 9    | FOOTING PLAN & SECTION WALL FOUNDATION DETAILS          | S-02      |
| 10   | COLUMN PLAN & DETAILS, SILL & LINTEL DETAILS            | S-03      |
| 11   | BEAMPLAN                                                | S-04      |
| 12   | BEAM DETAILS                                            | S-05      |
| 13   | TRUSS PLAN & SECTION                                    | S-06      |
| 14   | TRUSS DETAILS                                           | S-07      |
| 15   | TRUSS DETAILS                                           | S-08      |
|      | 3. ELECTRICAL DRAWINGS                                  |           |
| S.N. | CONTENTS                                                | SHEET NO. |
| 16   | LIGHT, POWER AND DB LAYOUT (GROUND FLOOR )              | E-01      |