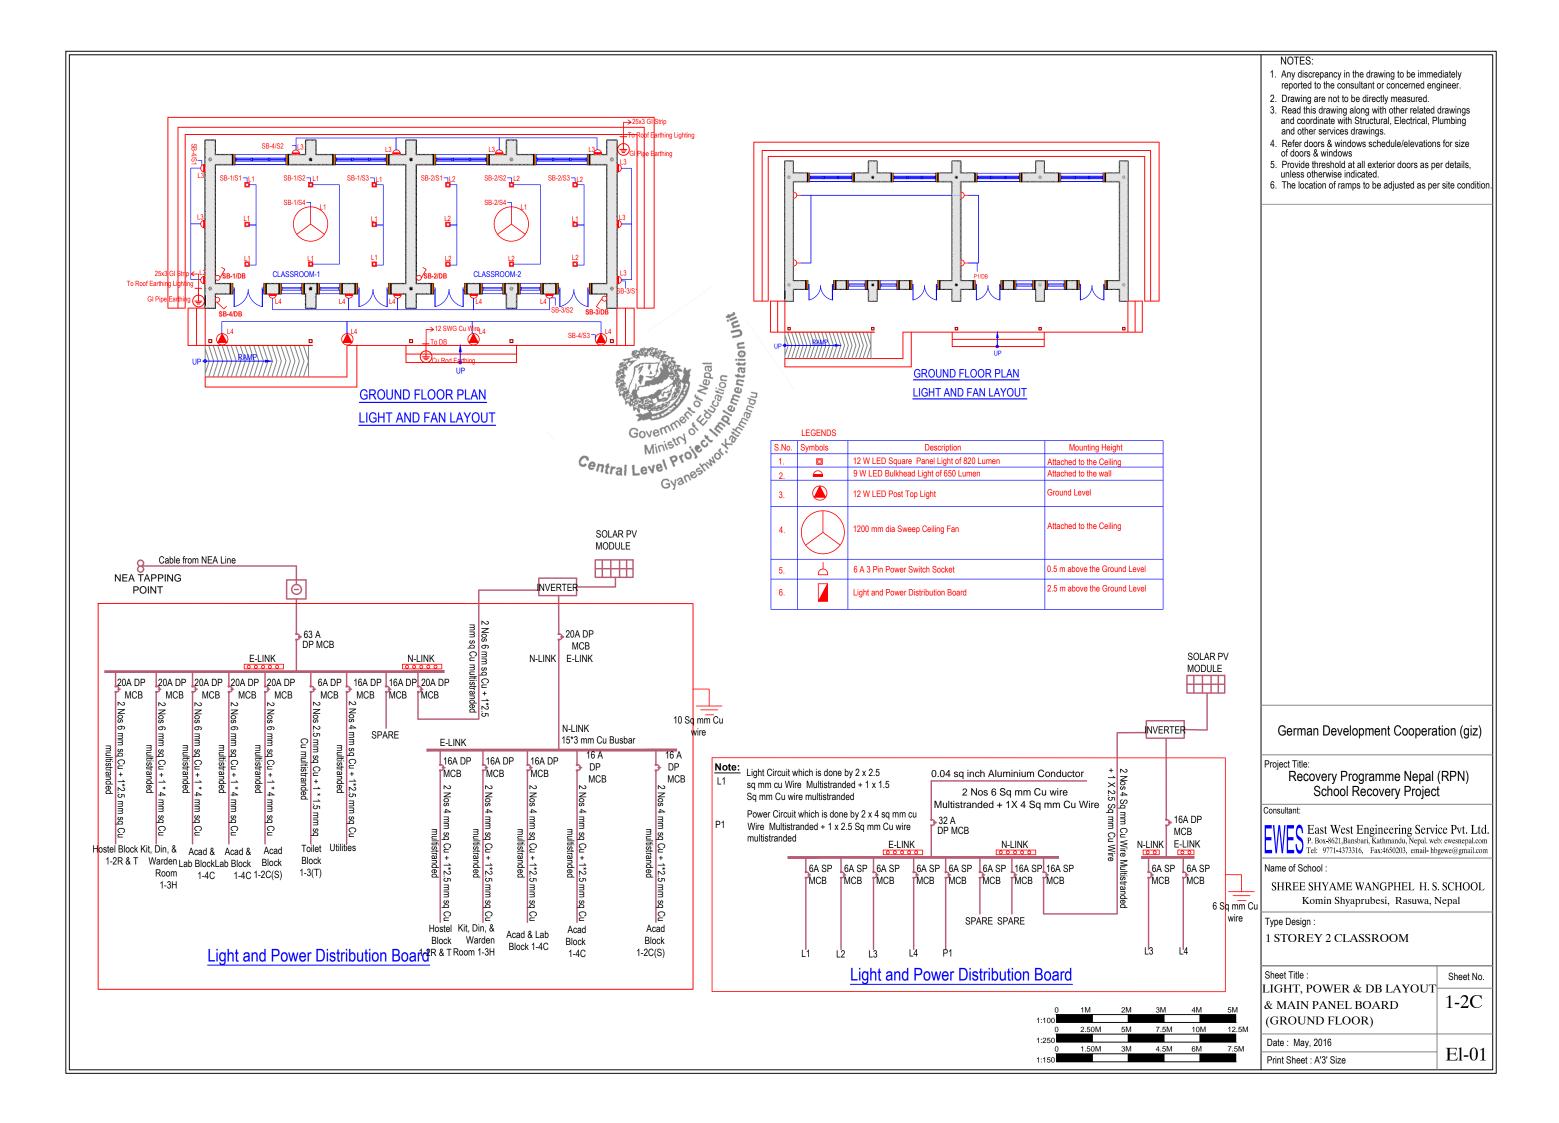

| Sheet No.  |
|              | LINTEL, SILL BAND DETAIL &                                                                                                  | 1.20       |
|              | VERTICAL REINFORCEMENT                                                                                                      | 1-2C       |
| 6M 0.8M 1M   | IN MASONRY                                                                                                                  |            |
| 4M 5M        | Date : May, 2016                                                                                                            | S 04       |
|              | Print Sheet : A'3' Size                                                                                                     | S-04       |



















0 1M 2M 3M 1:100 4M

|    | NOTES:                                                                                                           |                   |
|----|------------------------------------------------------------------------------------------------------------------|-------------------|
|    | 1. Any discrepancy in the drawing to be imme                                                                     |                   |
|    | reported to the consultant or concerned en<br>2. Drawing are not to be directly measured.                        | gineer.           |
|    | <ol> <li>Brawing are not to be directly measured.</li> <li>Read this drawing along with other related</li> </ol> | drawings          |
|    | and coordinate with Structural, Electrical, P