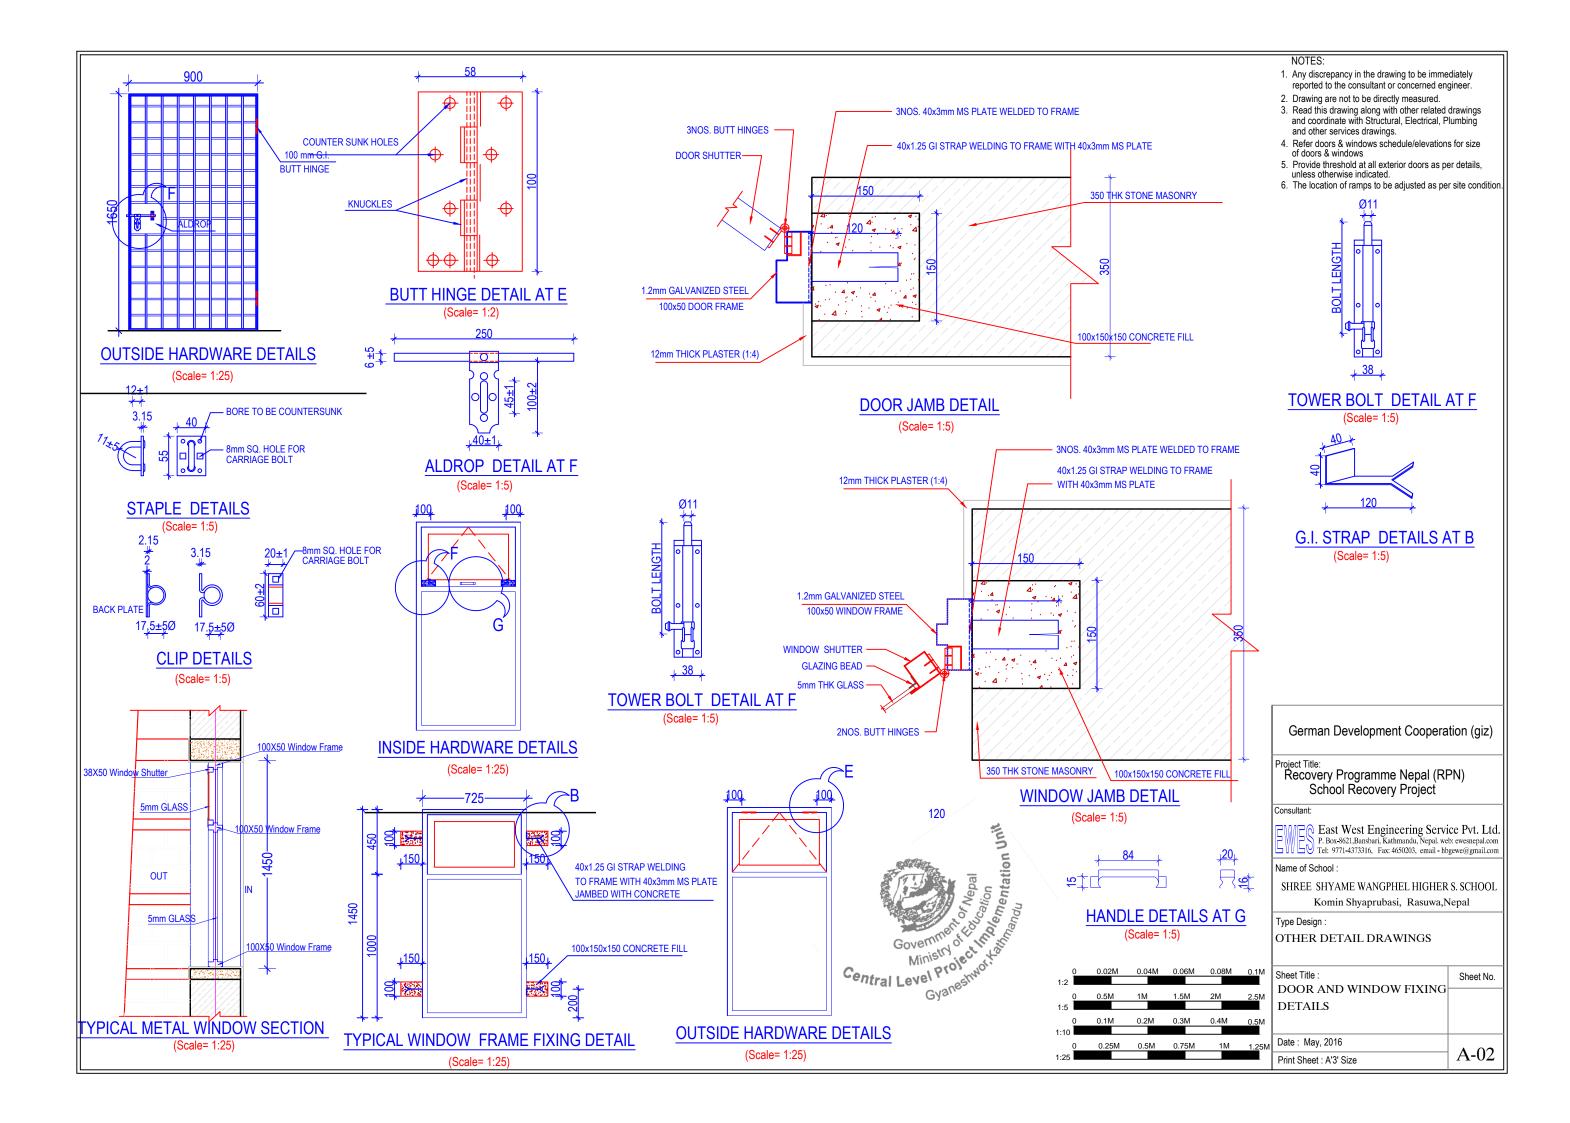

eet No.  |
|              | LINTEL, SILL BAND DETAIL &                                                                                                  | 1.20       |
|              | VERTICAL REINFORCEMENT                                                                                                      | 1-2C       |
| 6M 0.8M 1M   | IN MASONRY                                                                                                                  |            |
| 4M 5M        | Date : May, 2016                                                                                                            | S 04       |
|              | Print Sheet : A'3' Size                                                                                                     | S-04       |



















0 1M 2M 3M 1:100 4M

|    | NOTES:                                                                                                           |                   |
|----|------------------------------------------------------------------------------------------------------------------|-------------------|
|    | 1. Any discrepancy in the drawing to be imme                                                                     |                   |
|    | reported to the consultant or concerned en<br>2. Drawing are not to be directly measured.                        | gineer.           |
|    | <ol> <li>Brawing are not to be directly measured.</li> <li>Read this drawing along with other related</li> </ol> | drawings          |
|    | and coordinate with Structural, Electrical, P