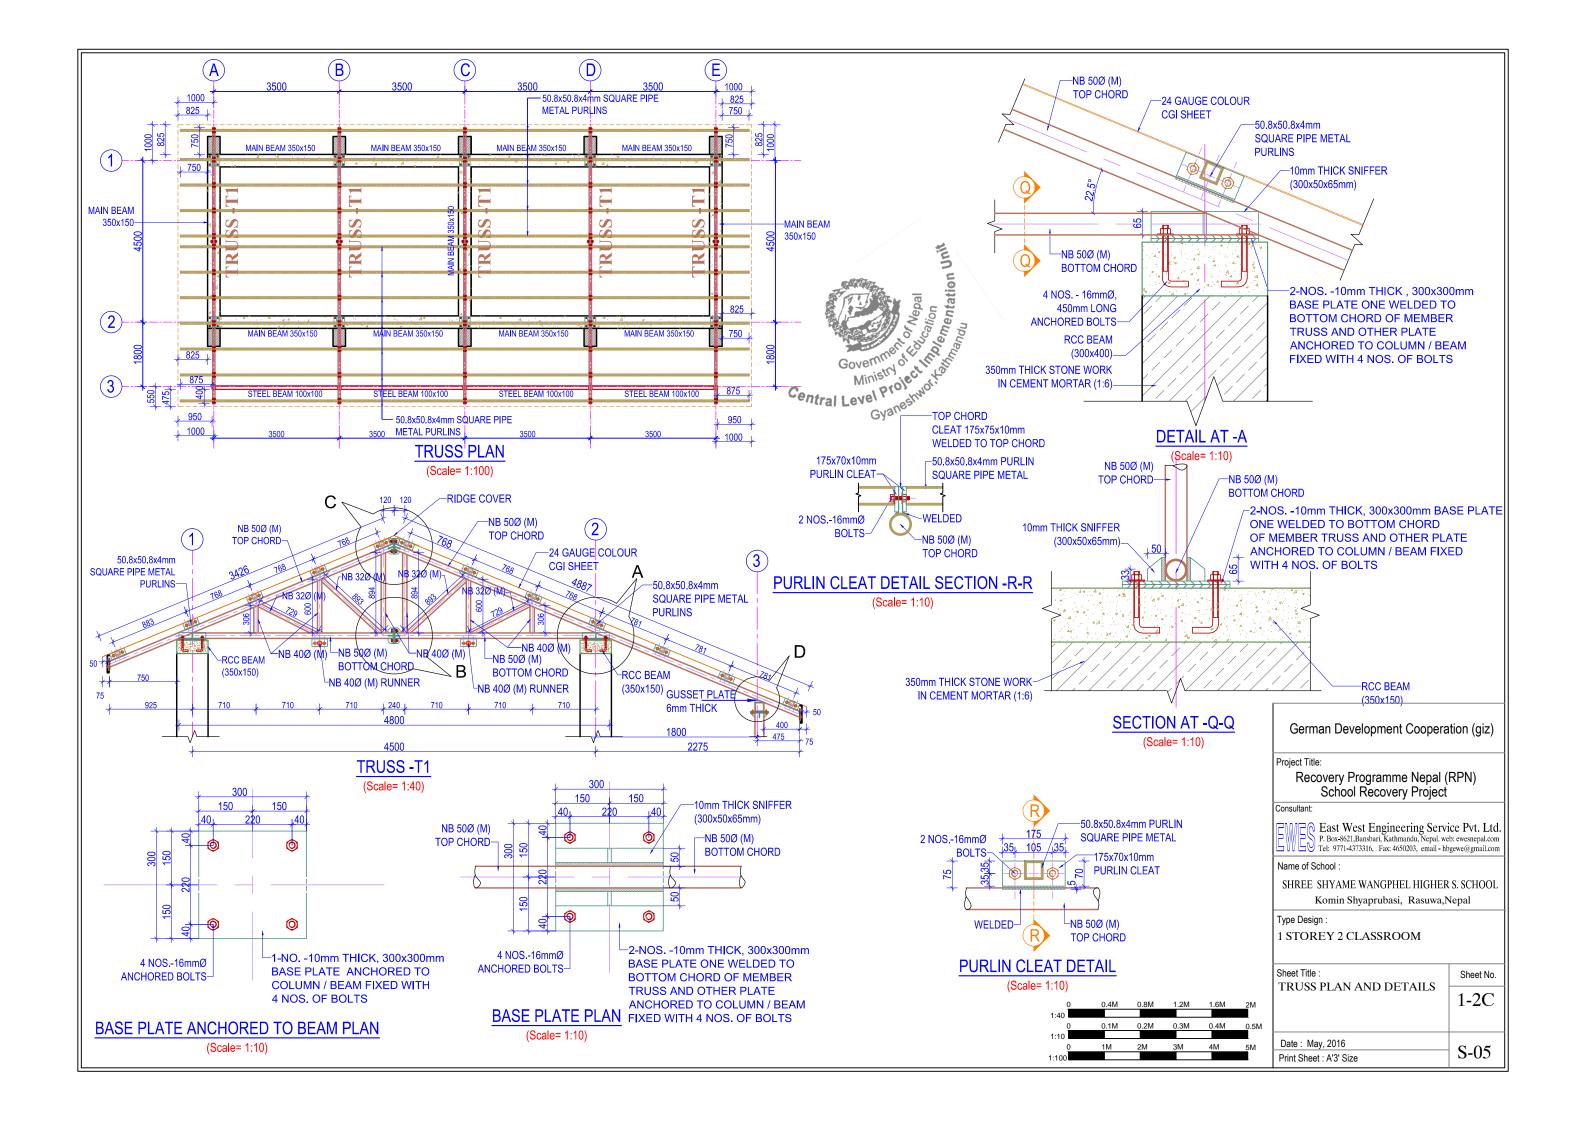

| Sheet No.  |
|              | LINTEL, SILL BAND DETAIL &                                                                                                  | 1.20       |
|              | VERTICAL REINFORCEMENT                                                                                                      | 1-2C       |
| 6M 0.8M 1M   | IN MASONRY                                                                                                                  |            |
| 4M 5M        | Date : May, 2016                                                                                                            | S 04       |
|              | Print Sheet : A'3' Size                                                                                                     | S-04       |



















0 1M 2M 3M 1:100 4M

|    | NOTES:                                                                                                           |                   |
|----|------------------------------------------------------------------------------------------------------------------|-------------------|
|    | 1. Any discrepancy in the drawing to be imme                                                                     |                   |
|    | reported to the consultant or concerned en<br>2. Drawing are not to be directly measured.                        | gineer.           |
|    | <ol> <li>Brawing are not to be directly measured.</li> <li>Read this drawing along with other related</li> </ol> | drawings          |
|    | and coordinate with Structural, Electrical,