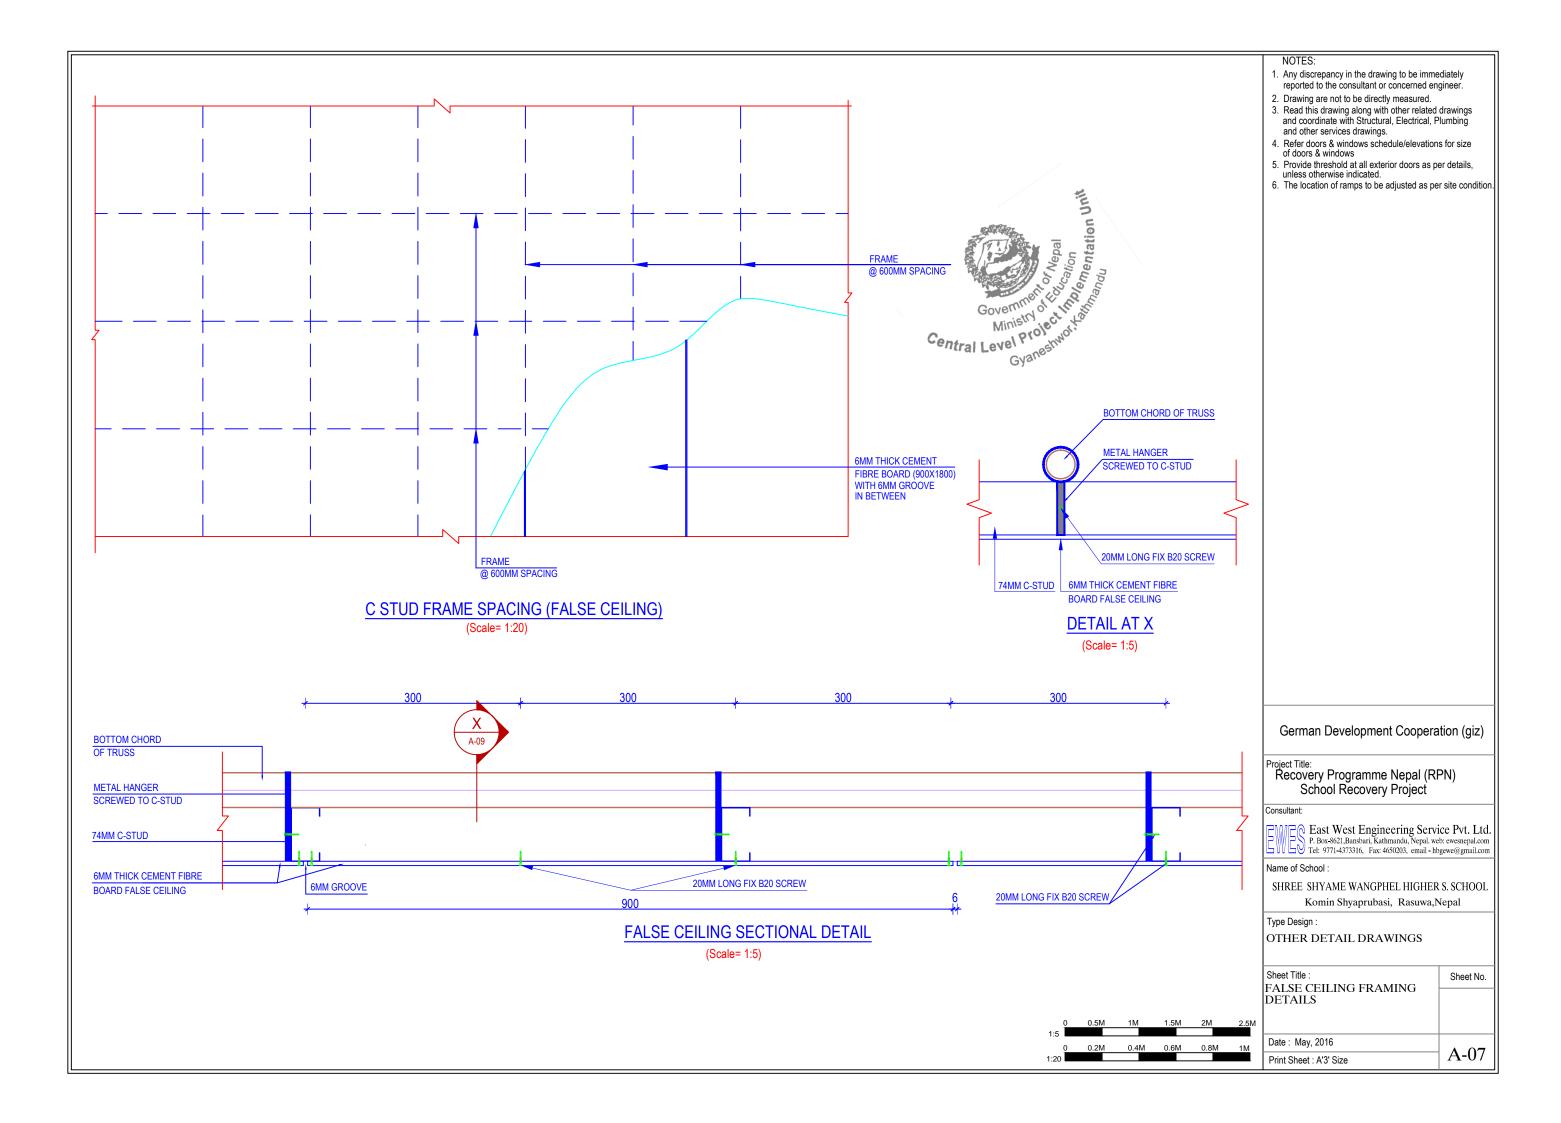

0 1M 2M 3M 1:100 4M

|    | NOTES:                                                                                                           |                   |
|----|------------------------------------------------------------------------------------------------------------------|-------------------|
|    | 1. Any discrepancy in the drawing to be imme                                                                     |                   |
|    | reported to the consultant or concerned en<br>2. Drawing are not to be directly measured.                        | gineer.           |
|    | <ol> <li>Brawing are not to be directly measured.</li> <li>Read this drawing along with other related</li> </ol> | drawings          |
|    | and coordinate with Structural, Electrical, P                                                                    |                   |
|    | and other services drawings.<br>4. Refer doors & windows schedule/elevation                                      | s for size        |
|    | of doors & windows                                                                                               |                   |
|    | <ol><li>Provide threshold at all exterior doors as pu<br/>unless otherwise indicated.</li></ol>                  | er details,       |
|    | 6. The location of ramps to be adjusted as pe                                                                    | r site condition. |
|    |                                                                                                                  |                   |
|    |                                                                                                                  |                   |
|    |                                                                                                                  |                   |
|    |                                                                                                                  |                   |
|    |                                                                                                                  |                   |
|    |                                                                                                                  |                   |
|    |                                                                                                                  |                   |
|    |                                                                                                                  |                   |
|    |                                                                                                                  |                   |
|    |                                                                                                                  |                   |
|    |                                                                                                                  |                   |
|    |                                                                                                                  |                   |
|    |                                                                                                                  |                   |
|    |                                                                                                                  |                   |
|    |                                                                                                                  |                   |
|    |                                                                                                                  |                   |
|    |                                                                                                                  |                   |
|    |                                                                                                                  |                   |
|    |                                                                                                                  |                   |
|    |                                                                                                                  |                   |
|    |                                                                                                                  |                   |
|    |                                                                                                                  |                   |
|    |                                                                                                                  |                   |
|    |                                                                                                                  |                   |
|    |                                                                                                                  |                   |
|    |                                                                                                                  |                   |
|    |                                                                                                                  |                   |
|    |                                                                                                                  |                   |
|    |                                                                                                                  |                   |
|    |                                                                                                                  |                   |
|    |                                                                                                                  |                   |
|    |                                                                                                                  |                   |
|    |                                                                                                                  |                   |
|    | German Development Coopera                                                                                       | tion (giz)        |
|    |                                                                                                                  |                   |
|    | Project Title:                                                                                                   |                   |
|    | Recovery Programme Nepal (RI                                                                                     | PN)               |
|    | School Recovery Project                                                                                          |                   |
|    | Consultant:                                                                                                      |                   |
|    | East West Engineering Servi                                                                                      | ice Pvt. Ltd.     |
|    | P. Box-8621,Bansbari, Kathmandu, Nepal. we<br>Tel: 9771-4373316, Fax: 4650203, email - hb                        | b: ewesnepal.com  |
|    |                                                                                                                  | sewe@gmail.com    |
|    | Name of School :                                                                                                 |                   |
|    | SHREE SHYAME WANGPHEL HIGHER                                                                                     |                   |
|    | Komin Shyaprubasi, Rasuwa,N                                                                                      | Vepal             |
|    | Type Design :                                                                                                    |                   |
|    | OTHER DETAIL DRAWINGS                                                                                            |                   |
|    |                                                                                                                  |                   |
|    | Sheet Title :                                                                                                    | Sheet No.         |
|    | TYPICAL FALSE CEILING                                                                                            | UNCELINU.         |
|    | LAYOUT PLAN                                                                                                      |                   |
|    |                                                                                                                  |                   |
|    | Data : May 2016                                                                                                  |                   |
| 5M | Date : May, 2016                                                                                                 | A-06              |
|    | Print Sheet : A'3' Size                                                                                          | <b>A-00</b>       |