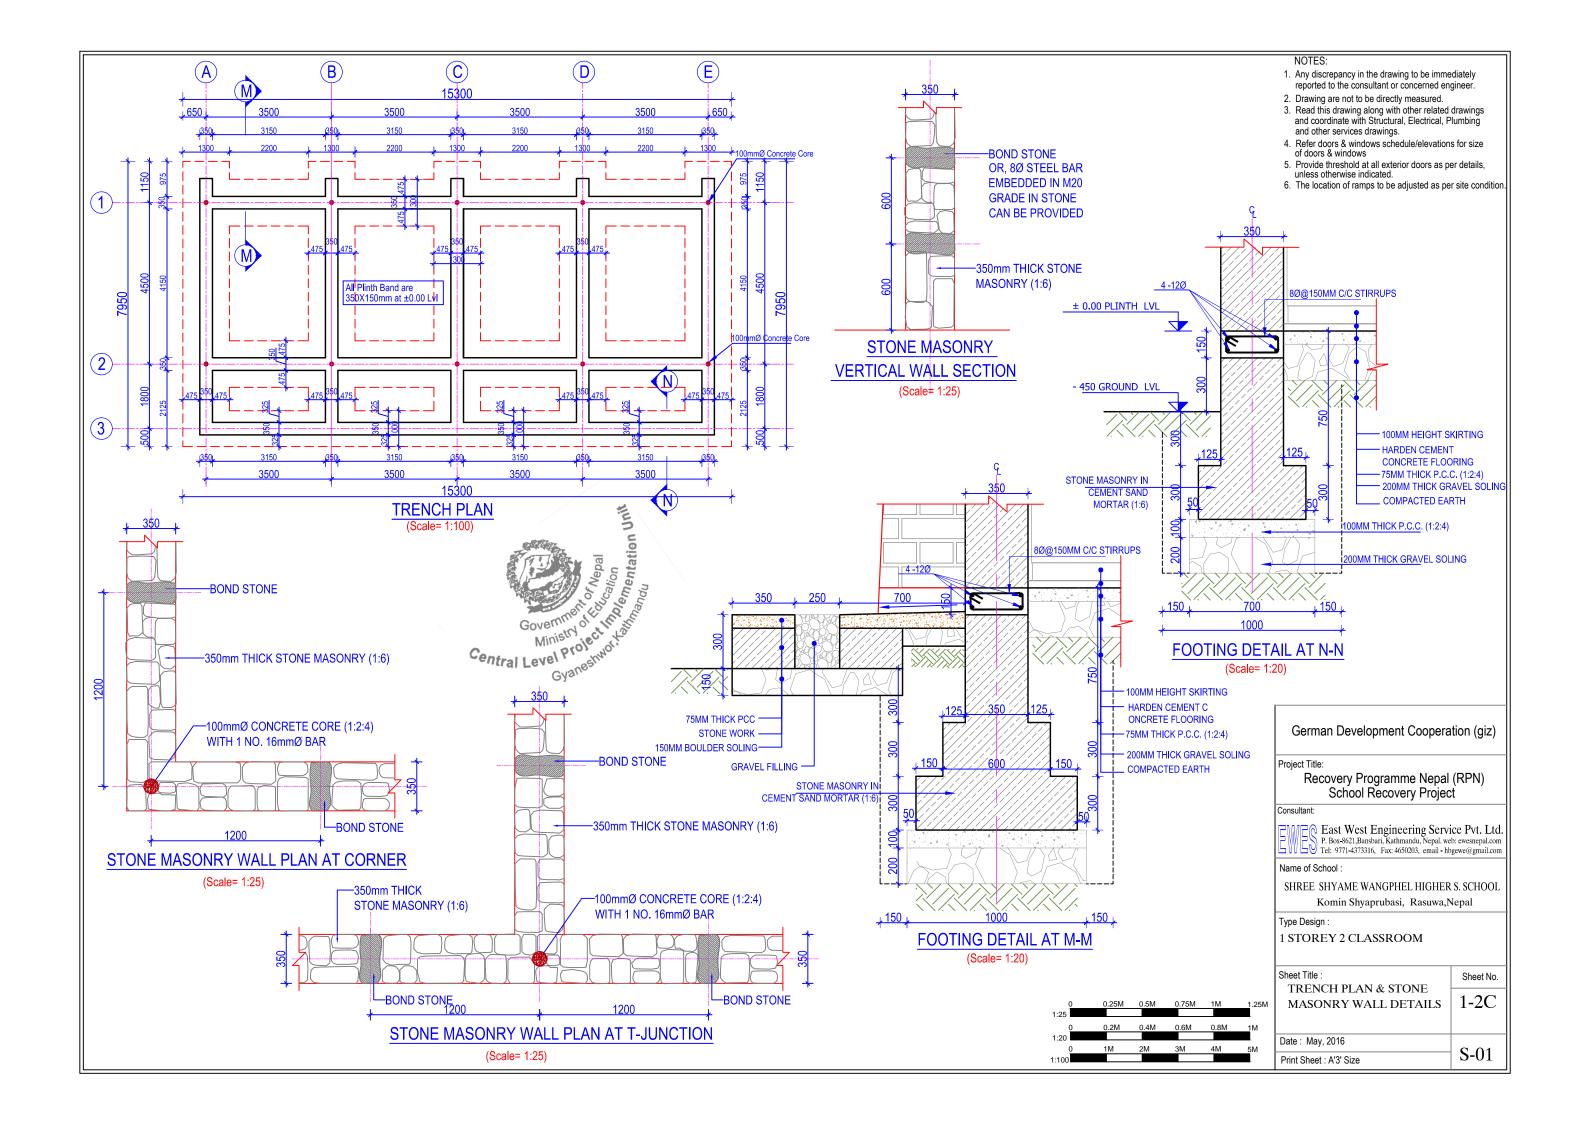

|          | <ul> <li>NOTES:</li> <li>1. Any discrepancy in the drawing to be immediately reported to the consultant or concerned engineer.</li> <li>2. Drawing are not to be directly measured.</li> <li>3. Read this drawing along with other related drawings and coordinate with Structural, Electrical, Plumbing and other services drawings.</li> <li>4. Refer doors &amp; windows schedule/elevations for size of doors a windows</li> <li>5. Provide threshold at all exterior doors as per details, unless otherwise indicated.</li> <li>6. The location of ramps to be adjusted as per site condition of the service distribution of the service</li></ul> |           |
|----------|---------------------------------------------------------------------------------------------------------------------------------------------------------------------------------------------------------------------------------------------------------------------------------------------------------------------------------------------------------------------------------------------------------------------------------------------------------------------------------------------------------------------------------------------------------------------------------------------------------------------------------------------------------------------------------------------------------------------------------------------------------------------------------------------------------------------------------------------------------------------------------------------------------------------------------------------------------------------------------------------------------------------------------------------------------------------------------------------------------------------------------------------------------------------------------------------------------------------------------------------------------------------------------------------------------------------------------------------------------------------------------------------------------------------------------------------------------------------------------------------------------------------------------------------------------------------------------------------------------------------------------------------------------------------------------------------------------------------------------------------------------------------------------------------------------------------------------------------------------------------------------------------------------------------------------------------------------------------------------------------------------------------------------------------------------------------------------------------------------------------------------------------|-----------|
|          | German Development Cooperation (giz)                                                                                                                                                                                                                                                                                                                                                                                                                                                                                                                                                                                                                                                                                                                                                                                                                                                                                                                                                                                                                                                                                                                                                                                                                                                                                                                                                                                                                                                                                                                                                                                                                                                                                                                                                                                                                                                                                                                                                                                                                                                                                                        |           |
|          | Project Title:<br>Recovery Programme Nepal (RPN)<br>School Recovery Project                                                                                                                                                                                                                                                                                                                                                                                                                                                                                                                                                                                                                                                                                                                                                                                                                                                                                                                                                                                                                                                                                                                                                                                                                                                                                                                                                                                                                                                                                                                                                                                                                                                                                                                                                                                                                                                                                                                                                                                                                                                                 |           |
|          | Consultant:<br>EWES East West Engineering Service Pvt. Ltd.<br>P. Box-8621,Bansbari, Kathmandu, Nepal. web: ewesnepal.com<br>Tel: 9771-4373316, Fax: 4650203, email - hbgewe@gmail.com                                                                                                                                                                                                                                                                                                                                                                                                                                                                                                                                                                                                                                                                                                                                                                                                                                                                                                                                                                                                                                                                                                                                                                                                                                                                                                                                                                                                                                                                                                                                                                                                                                                                                                                                                                                                                                                                                                                                                      |           |
|          | Name of School :<br>SHREE SHYAME WANGPHEL HIGHER S. SCHOOL<br>Komin Shyaprubasi, Rasuwa,Nepal<br>Type Design :<br>1 STOREY 2 CLASSROOM                                                                                                                                                                                                                                                                                                                                                                                                                                                                                                                                                                                                                                                                                                                                                                                                                                                                                                                                                                                                                                                                                                                                                                                                                                                                                                                                                                                                                                                                                                                                                                                                                                                                                                                                                                                                                                                                                                                                                                                                      |           |
|          |                                                                                                                                                                                                                                                                                                                                                                                                                                                                                                                                                                                                                                                                                                                                                                                                                                                                                                                                                                                                                                                                                                                                                                                                                                                                                                                                                                                                                                                                                                                                                                                                                                                                                                                                                                                                                                                                                                                                                                                                                                                                                                                                             |           |
|          | Sheet Title :<br>DOOR WINDOW DETAIL                                                                                                                                                                                                                                                                                                                                                                                                                                                                                                                                                                                                                                                                                                                                                                                                                                                                                                                                                                                                                                                                                                                                                                                                                                                                                                                                                                                                                                                                                                                                                                                                                                                                                                                                                                                                                                                                                                                                                                                                                                                                                                         | Sheet No. |
| 1M 1.25M | Date : May, 2016<br>Print Sheet : A'3' Size                                                                                                                                                                                                                                                                                                                                                                                                                                                                                                                                                                                                                                                                                                                                                                                                                                                                                                                                                                                                                                                                                                                                                                                                                                                                                                                                                                                                                                                                                                                                                                                                                                                                                                                                                                                                                                                                                                                                                                                                                                                                                                 | A-03      |