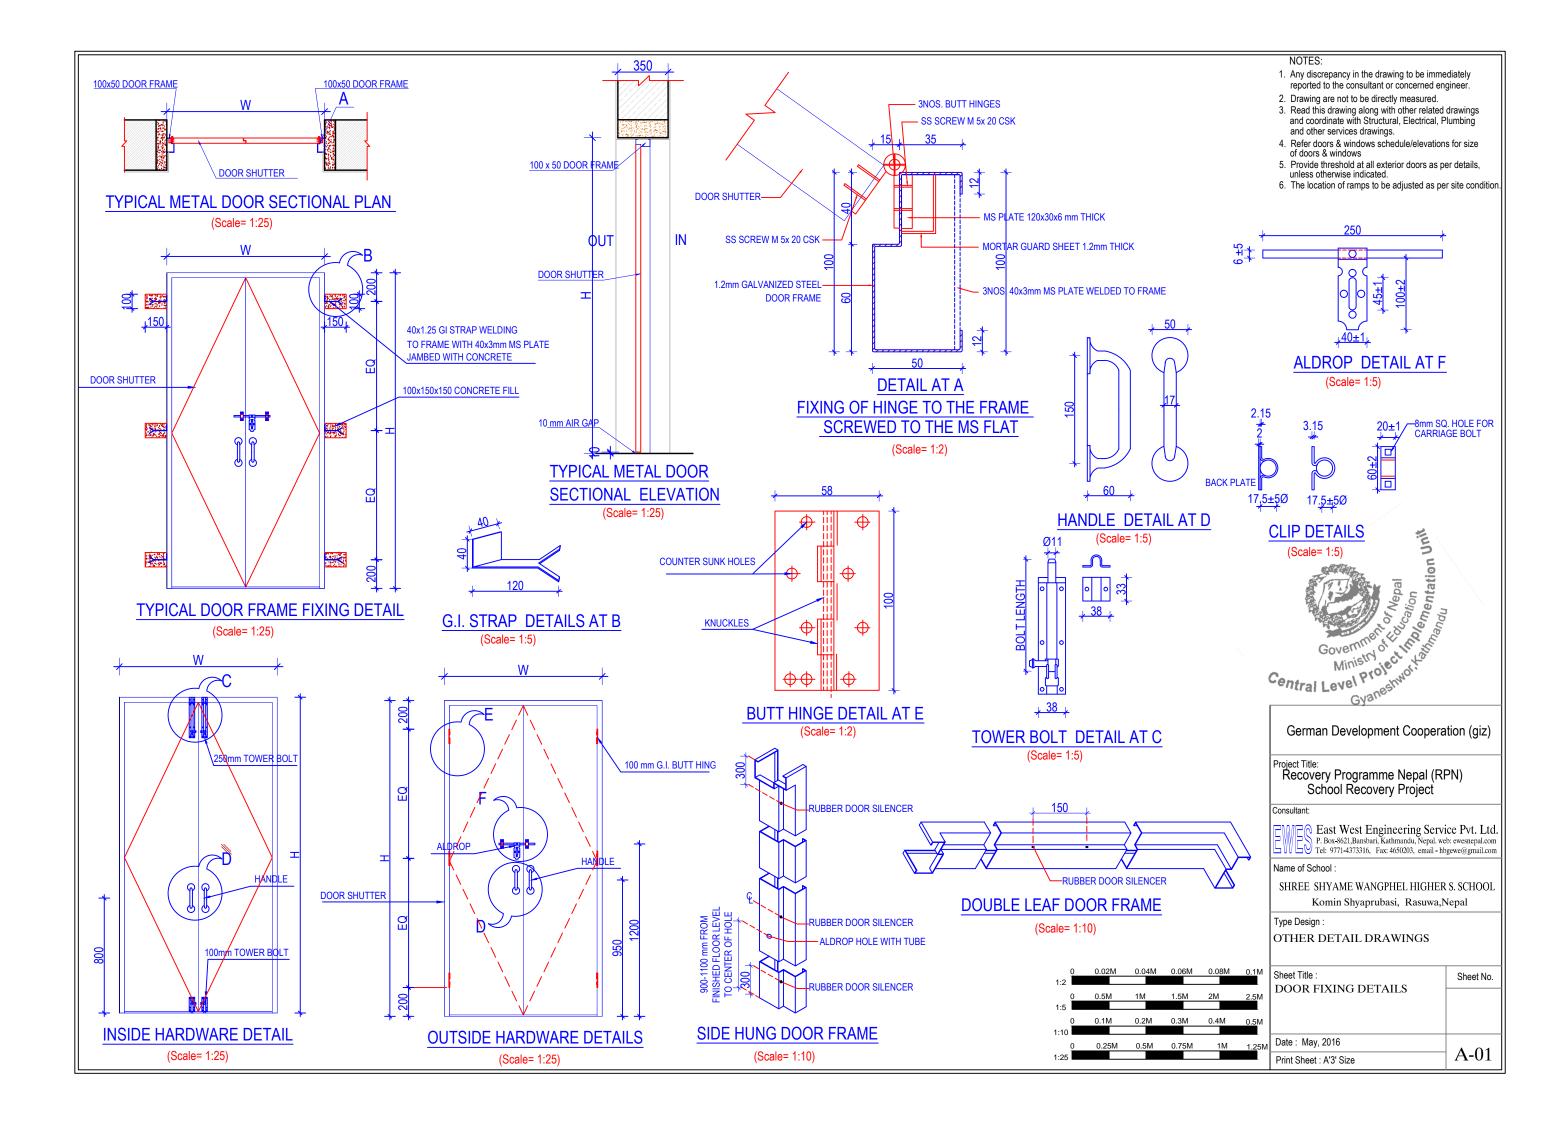

|          | <ul> <li>NOTES:</li> <li>1. Any discrepancy in the drawing to be immediately reported to the consultant or concerned engineer.</li> <li>2. Drawing are not to be directly measured.</li> <li>3. Read this drawing along with other related drawings and coordinate with Structural, Electrical, Plumbing and other services drawings.</li> <li>4. Refer doors &amp; windows schedule/elevations for size of doors a windows</li> <li>5. Provide threshold at all exterior doors as per details, unless otherwise indicated.</li> <li>6. The location of ramps to be adjusted as per site condition of the service distribution of the service</li></ul> |           |
|----------|---------------------------------------------------------------------------------------------------------------------------------------------------------------------------------------------------------------------------------------------------------------------------------------------------------------------------------------------------------------------------------------------------------------------------------------------------------------------------------------------------------------------------------------------------------------------------------------------------------------------------------------------------------------------------------------------------------------------------------------------------------------------------------------------------------------------------------------------------------------------------------------------------------------------------------------------------------------------------------------------------------------------------------------------------------------------------------------------------------------------------------------------------------------------------------------------------------------------------------------------------------------------------------------------------------------------------------------------------------------------------------------------------------------------------------------------------------------------------------------------------------------------------------------------------------------------------------------------------------------------------------------------------------------------------------------------------------------------------------------------------------------------------------------------------------------------------------------------------------------------------------------------------------------------------------------------------------------------------------------------------------------------------------------------------------------------------------------------------------------------------------------------|-----------|
|          | German Development Cooperation (giz)                                                                                                                                                                                                                                                                                                                                                                                                                                                                                                                                                                                                                                                                                                                                                                                                                                                                                                                                                                                                                                                                                                                                                                                                                                                                                                                                                                                                                                                                                                                                                                                                                                                                                                                                                                                                                                                                                                                                                                                                                                                                                                        |           |
|          | Project Title:<br>Recovery Programme Nepal (RPN)<br>School Recovery Project                                                                                                                                                                                                                                                                                                                                                                                                                                                                                                                                                                                                                                                                                                                                                                                                                                                                                                                                                                                                                                                                                                                                                                                                                                                                                                                                                                                                                                                                                                                                                                                                                                                                                                                                                                                                                                                                                                                                                                                                                                                                 |           |
|          | Consultant:<br>EWES East West Engineering Service Pvt. Ltd.<br>P. Box-8621,Bansbari, Kathmandu, Nepal. web: ewesnepal.com<br>Tel: 9771-4373316, Fax: 4650203, email - hbgewe@gmail.com                                                                                                                                                                                                                                                                                                                                                                                                                                                                                                                                                                                                                                                                                                                                                                                                                                                                                                                                                                                                                                                                                                                                                                                                                                                                                                                                                                                                                                                                                                                                                                                                                                                                                                                                                                                                                                                                                                                                                      |           |
|          | Name of School :<br>SHREE SHYAME WANGPHEL HIGHER S. SCHOOL<br>Komin Shyaprubasi, Rasuwa,Nepal<br>Type Design :<br>1 STOREY 2 CLASSROOM                                                                                                                                                                                                                                                                                                                                                                                                                                                                                                                                                                                                                                                                                                                                                                                                                                                                                                                                                                                                                                                                                                                                                                                                                                                                                                                                                                                                                                                                                                                                                                                                                                                                                                                                                                                                                                                                                                                                                                                                      |           |
|          |                                                                                                                                                                                                                                                                                                                                                                                                                                                                                                                                                                                                                                                                                                                                                                                                                                                                                                                                                                                                                                                                                                                                                                                                                                                                                                                                                                                                                                                                                                                                                                                                                                                                                                                                                                                                                                                                                                                                                                                                                                                                                                                                             |           |
|          | Sheet Title :<br>DOOR WINDOW DETAIL                                                                                                                                                                                                                                                                                                                                                                                                                                                                                                                                                                                                                                                                                                                                                                                                                                                                                                                                                                                                                                                                                                                                                                                                                                                                                                                                                                                                                                                                                                                                                                                                                                                                                                                                                                                                                                                                                                                                                                                                                                                                                                         | Sheet No. |
| 1M 1.25M | Date : May, 2016<br>Print Sheet : A'3' Size                                                                                                                                                                                                                                                                                                                                                                                                                                                                                                                                                                                                                                                                                                                                                                                                                                                                                                                                                                                                                                                                                                                                                                                                                                                                                                                                                                                                                                                                                                                                                                                                                                                                                                                                                                                                                                                                                                                                                                                                                                                                                                 | A-03      |