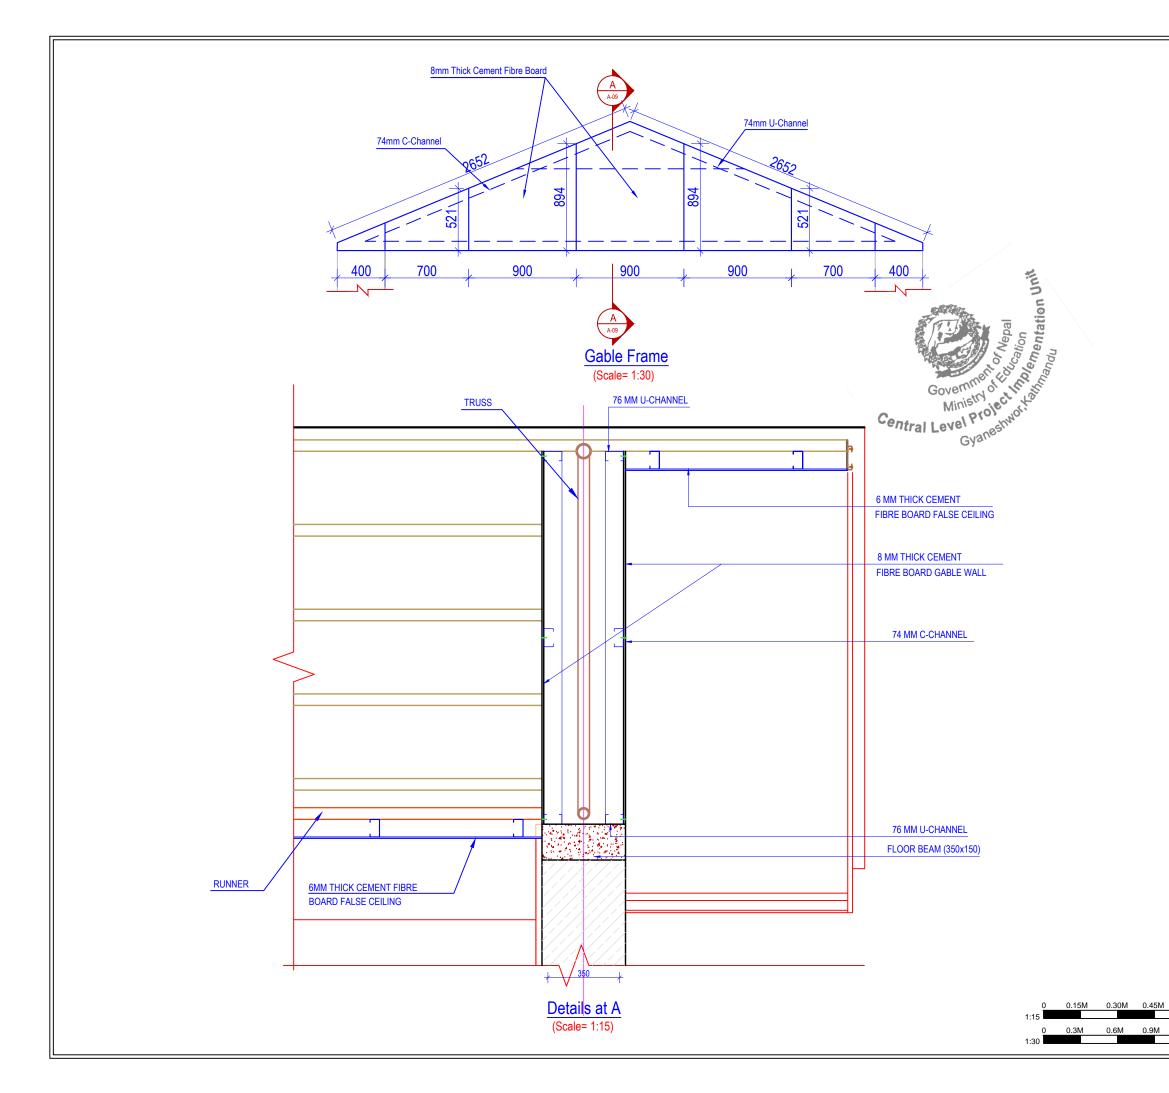

|             | NOTES:                                                                                                           |                   |  |
|-------------|------------------------------------------------------------------------------------------------------------------|-------------------|--|
|             | 1. Any discrepancy in the drawing to be immediately                                                              |                   |  |
|             | reported to the consultant or concerned en                                                                       | gineer.           |  |
|             | <ol> <li>Drawing are not to be directly measured.</li> <li>Read this drawing along with other related</li> </ol> | drawings          |  |
|             | and coordinate with Structural, Electrical, P                                                                    | lumbing           |  |
|             | and other services drawings.<br>4. Refer doors & windows schedule/elevation                                      | s for size        |  |
|             | of doors & windows<br>5. Provide threshold at all exterior doors as p                                            |                   |  |
|             | unless otherwise indicated.                                                                                      |                   |  |
|             | <ol><li>The location of ramps to be adjusted as pe</li></ol>                                                     | r site condition. |  |
|             |                                                                                                                  |                   |  |
|             |                                                                                                                  |                   |  |
|             |                                                                                                                  |                   |  |
|             |                                                                                                                  |                   |  |
|             |                                                                                                                  |                   |  |
|             |                                                                                                                  |                   |  |
|             |                                                                                                                  |                   |  |
|             |                                                                                                                  |                   |  |
|             |                                                                                                                  |                   |  |
|             |                                                                                                                  |                   |  |
|             |                                                                                                                  |                   |  |
|             |                                                                                                                  |                   |  |
|             |                                                                                                                  |                   |  |
|             |                                                                                                                  |                   |  |
|             |                                                                                                                  |                   |  |
|             |                                                                                                                  |                   |  |
|             |                                                                                                                  |                   |  |
|             |                                                                                                                  |                   |  |
|             |                                                                                                                  |                   |  |
|             |                                                                                                                  |                   |  |
|             |                                                                                                                  |                   |  |
|             |                                                                                                                  |                   |  |
|             |                                                                                                                  |                   |  |
|             |                                                                                                                  |                   |  |
|             |                                                                                                                  |                   |  |
|             |                                                                                                                  |                   |  |
|             |                                                                                                                  |                   |  |
|             |                                                                                                                  |                   |  |
|             |                                                                                                                  |                   |  |
|             |                                                                                                                  |                   |  |
|             |                                                                                                                  |                   |  |
|             |                                                                                                                  |                   |  |
|             | German Development Cooperation (giz)                                                                             |                   |  |
|             | German Development Cooperation (giz)                                                                             |                   |  |
|             | Project Title:                                                                                                   |                   |  |
|             | Project Title:<br>Recovery Programme Nepal (RPN)                                                                 |                   |  |
|             | School Recovery Project                                                                                          |                   |  |
|             | Consultant:                                                                                                      |                   |  |
|             | East West Engineering Servi                                                                                      | oo Dut Itd        |  |
|             | East West Engineering Service Pvt. Ltd.<br>P. Box-8621,Bansbari, Kathmandu, Nepal. web: ewesnepal.com            |                   |  |
|             | Tel: 9771-4373316, Fax: 4650203, email - hbgewe@gmail.com                                                        |                   |  |
|             | Name of School :                                                                                                 |                   |  |
|             | SHREE SHYAME WANGPHEL HIGHER S. SCHOOL                                                                           |                   |  |
|             | Komin Shyaprubasi, Rasuwa,N                                                                                      | lepal             |  |
|             | Type Design :                                                                                                    |                   |  |
|             | OTHER DETAIL DRAWINGS                                                                                            |                   |  |
|             |                                                                                                                  |                   |  |
|             | Shoot Title :                                                                                                    | 01- 11-           |  |
|             | Sheet Title :<br>GABLE WALL FRAMING                                                                              | Sheet No.         |  |
|             | DETAILS                                                                                                          |                   |  |
| 0.60M 0.75M |                                                                                                                  |                   |  |
|             |                                                                                                                  |                   |  |
|             | B / M 0040                                                                                                       |                   |  |
| 1.2M 1.5M   | Date : May, 2016<br>Print Sheet : A'3' Size                                                                      | A-08              |  |