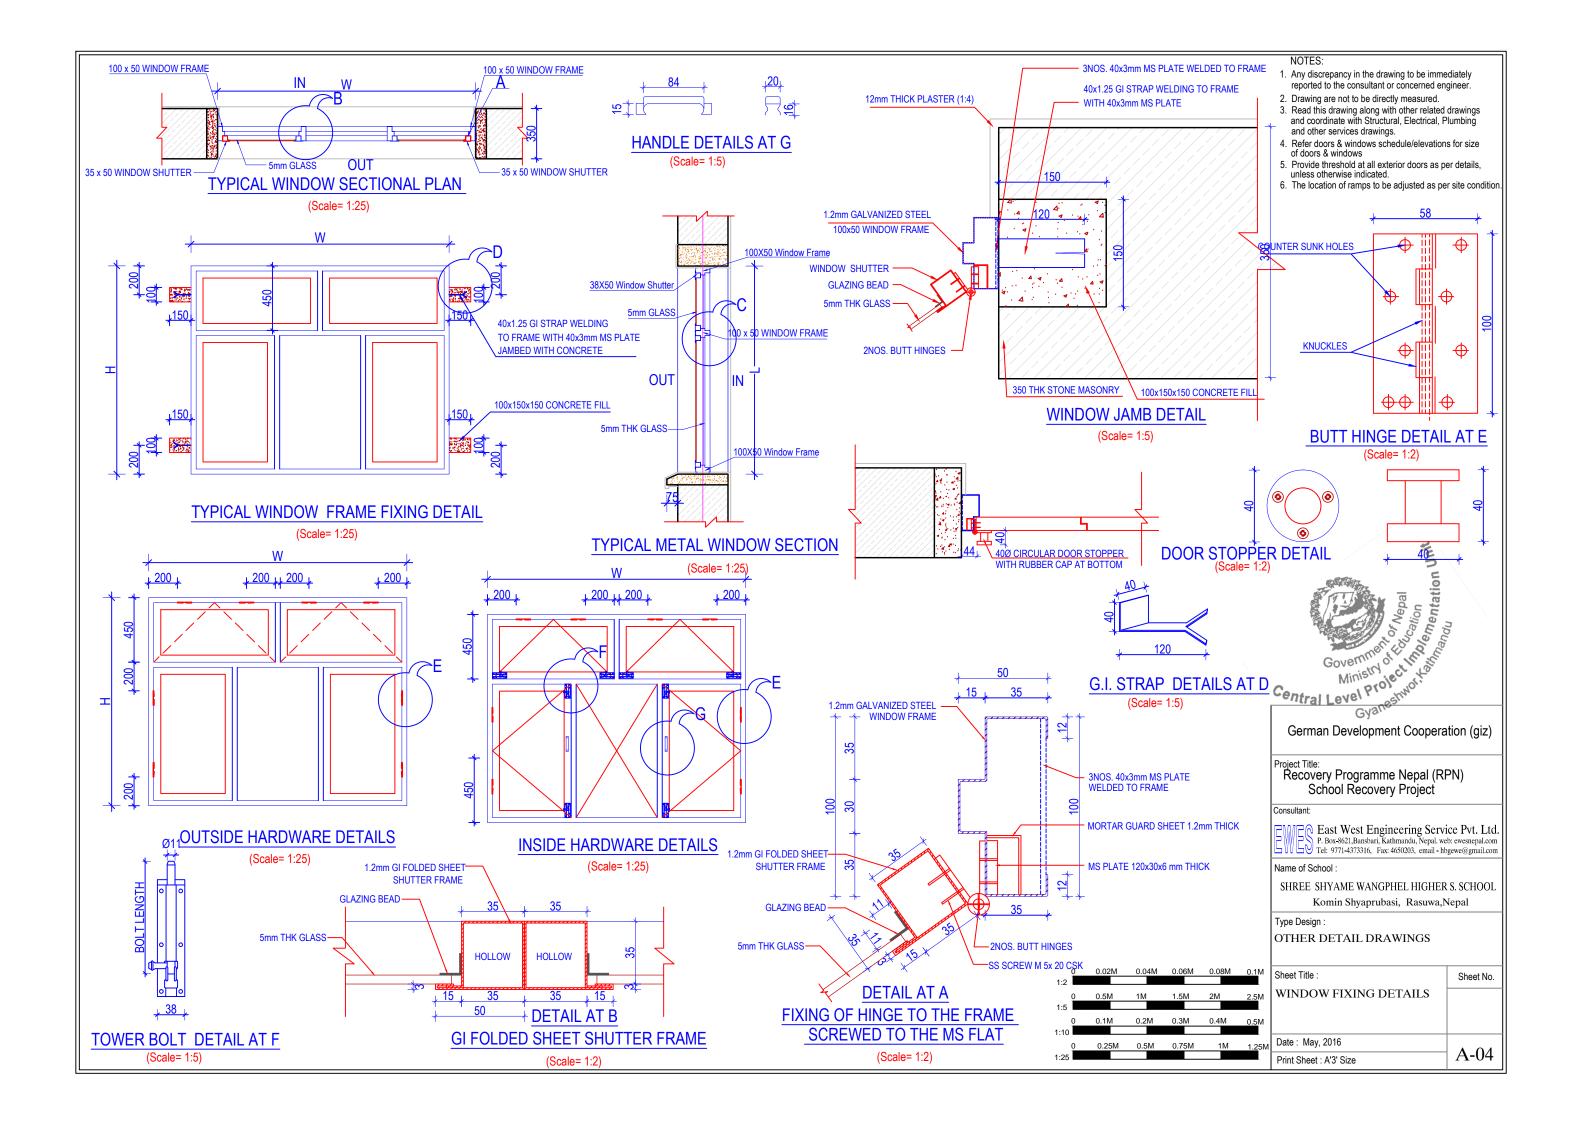

|          | <ul> <li>NOTES:</li> <li>1. Any discrepancy in the drawing to be immediately reported to the consultant or concerned engineer.</li> <li>2. Drawing are not to be directly measured.</li> <li>3. Read this drawing along with other related drawings and coordinate with Structural, Electrical, Plumbing and other services drawings.</li> <li>4. Refer doors &amp; windows schedule/elevations for size of doors a windows</li> <li>5. Provide threshold at all exterior doors as per details, unless otherwise indicated.</li> <li>6. The location of ramps to be adjusted as per site condition of the service distribution of the service</li></ul> |           |
|----------|---------------------------------------------------------------------------------------------------------------------------------------------------------------------------------------------------------------------------------------------------------------------------------------------------------------------------------------------------------------------------------------------------------------------------------------------------------------------------------------------------------------------------------------------------------------------------------------------------------------------------------------------------------------------------------------------------------------------------------------------------------------------------------------------------------------------------------------------------------------------------------------------------------------------------------------------------------------------------------------------------------------------------------------------------------------------------------------------------------------------------------------------------------------------------------------------------------------------------------------------------------------------------------------------------------------------------------------------------------------------------------------------------------------------------------------------------------------------------------------------------------------------------------------------------------------------------------------------------------------------------------------------------------------------------------------------------------------------------------------------------------------------------------------------------------------------------------------------------------------------------------------------------------------------------------------------------------------------------------------------------------------------------------------------------------------------------------------------------------------------------------------------|-----------|
|          | German Development Cooperation (giz)                                                                                                                                                                                                                                                                                                                                                                                                                                                                                                                                                                                                                                                                                                                                                                                                                                                                                                                                                                                                                                                                                                                                                                                                                                                                                                                                                                                                                                                                                                                                                                                                                                                                                                                                                                                                                                                                                                                                                                                                                                                                                                        |           |
|          | Project Title:<br>Recovery Programme Nepal (RPN)<br>School Recovery Project                                                                                                                                                                                                                                                                                                                                                                                                                                                                                                                                                                                                                                                                                                                                                                                                                                                                                                                                                                                                                                                                                                                                                                                                                                                                                                                                                                                                                                                                                                                                                                                                                                                                                                                                                                                                                                                                                                                                                                                                                                                                 |           |
|          | Consultant:<br>EWES East West Engineering Service Pvt. Ltd.<br>P. Box-8621,Bansbari, Kathmandu, Nepal. web: ewesnepal.com<br>Tel: 9771-4373316, Fax: 4650203, email - hbgewe@gmail.com                                                                                                                                                                                                                                                                                                                                                                                                                                                                                                                                                                                                                                                                                                                                                                                                                                                                                                                                                                                                                                                                                                                                                                                                                                                                                                                                                                                                                                                                                                                                                                                                                                                                                                                                                                                                                                                                                                                                                      |           |
|          | Name of School :<br>SHREE SHYAME WANGPHEL HIGHER S. SCHOOL<br>Komin Shyaprubasi, Rasuwa,Nepal<br>Type Design :<br>1 STOREY 2 CLASSROOM                                                                                                                                                                                                                                                                                                                                                                                                                                                                                                                                                                                                                                                                                                                                                                                                                                                                                                                                                                                                                                                                                                                                                                                                                                                                                                                                                                                                                                                                                                                                                                                                                                                                                                                                                                                                                                                                                                                                                                                                      |           |
|          |                                                                                                                                                                                                                                                                                                                                                                                                                                                                                                                                                                                                                                                                                                                                                                                                                                                                                                                                                                                                                                                                                                                                                                                                                                                                                                                                                                                                                                                                                                                                                                                                                                                                                                                                                                                                                                                                                                                                                                                                                                                                                                                                             |           |
|          | Sheet Title :<br>DOOR WINDOW DETAIL                                                                                                                                                                                                                                                                                                                                                                                                                                                                                                                                                                                                                                                                                                                                                                                                                                                                                                                                                                                                                                                                                                                                                                                                                                                                                                                                                                                                                                                                                                                                                                                                                                                                                                                                                                                                                                                                                                                                                                                                                                                                                                         | Sheet No. |
| 1M 1.25M | Date : May, 2016<br>Print Sheet : A'3' Size                                                                                                                                                                                                                                                                                                                                                                                                                                                                                                                                                                                                                                                                                                                                                                                                                                                                                                                                                                                                                                                                                                                                                                                                                                                                                                                                                                                                                                                                                                                                                                                                                                                                                                                                                                                                                                                                                                                                                                                                                                                                                                 | A-03      |