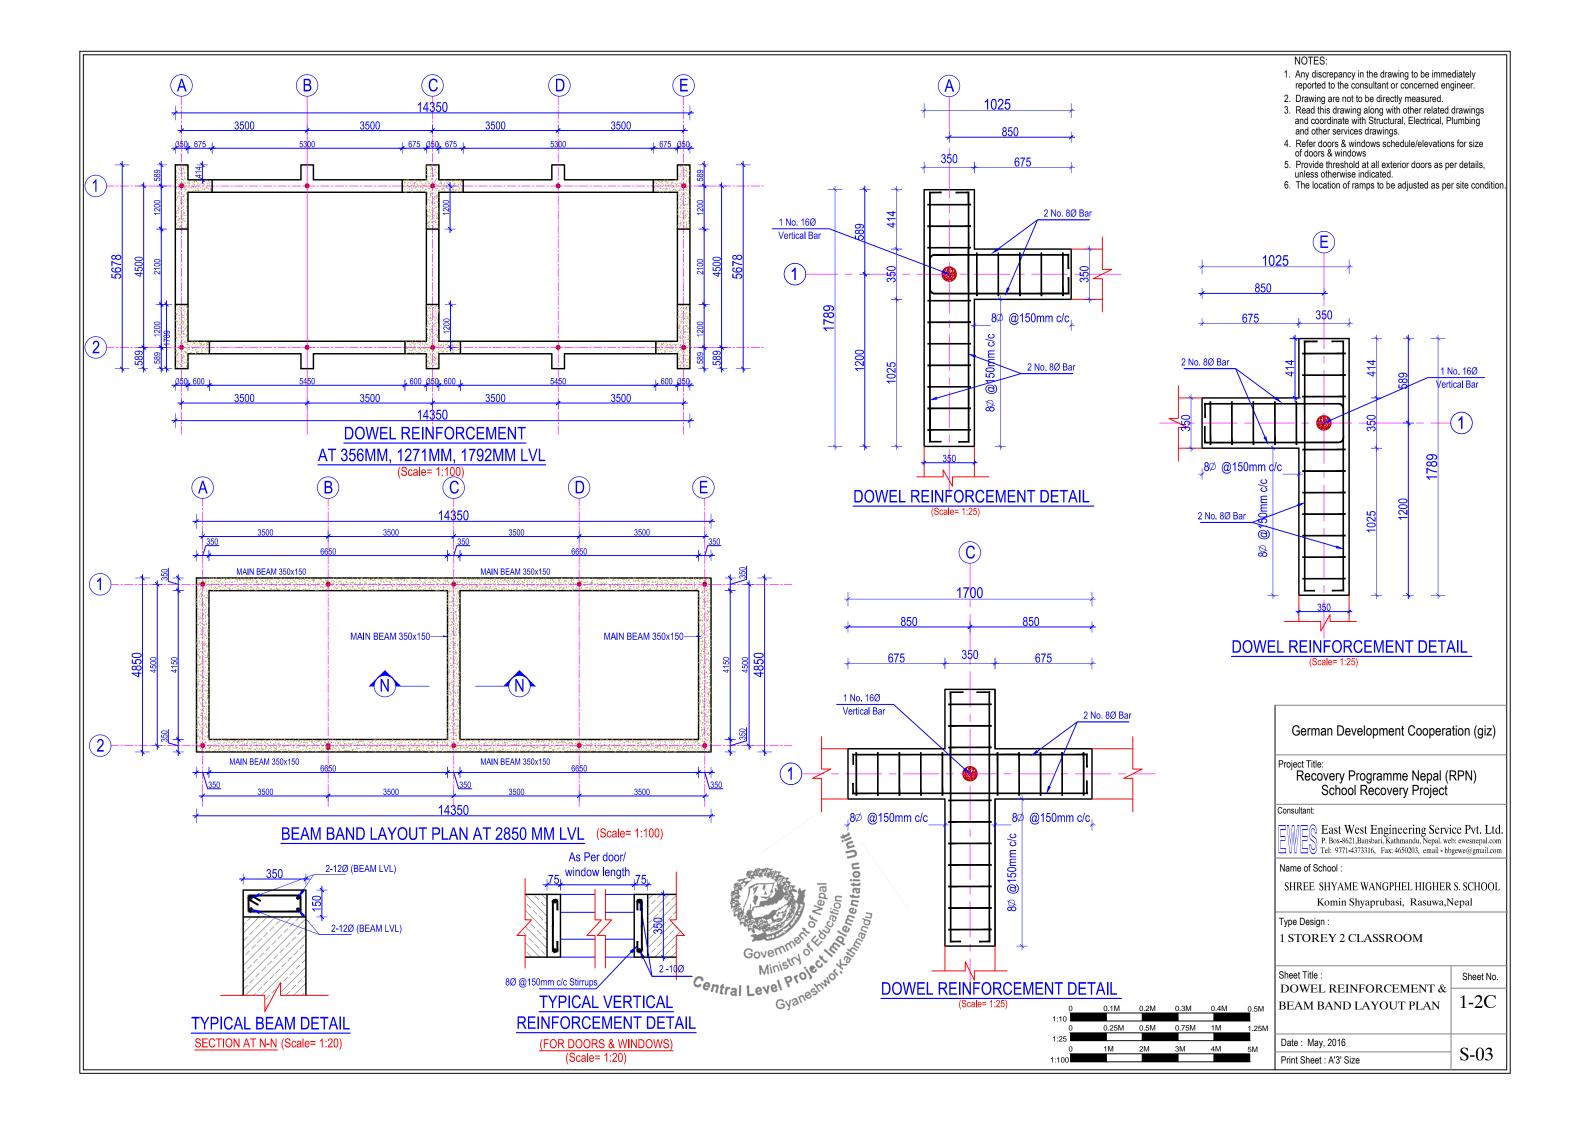

| A-03      |









|              | German Development Coopera                                                                                                  | tion (giz) |
|--------------|-----------------------------------------------------------------------------------------------------------------------------|------------|
|              | Project Title:<br>Recovery Programme Nepal (RPN)<br>School Recovery Project                                                 |            |
|              | Consultant:                                                                                                                 |            |
|              | EWES P.Box-8621,Bansbari, Kathmandu, Nepal. web: ewesnepal.com<br>Tel: 9771-4373316, Fax: 4650203, email - hbgewe@gmail.com |            |
| c/c Stirrups |