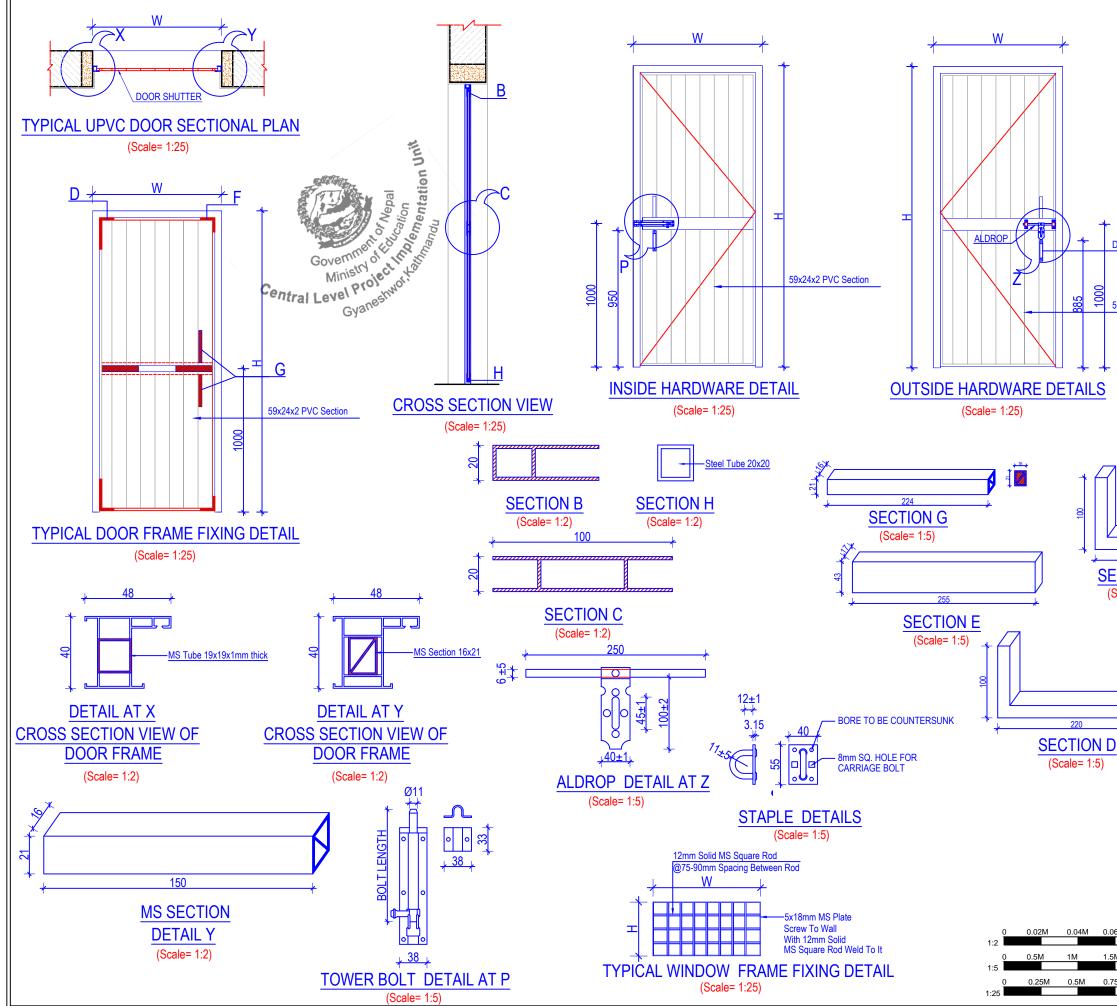

|          | <ul> <li>NOTES:</li> <li>1. Any discrepancy in the drawing to be immediately reported to the consultant or concerned engineer.</li> <li>2. Drawing are not to be directly measured.</li> <li>3. Read this drawing along with other related drawings and coordinate with Structural, Electrical, Plumbing and other services drawings.</li> <li>4. Refer doors &amp; windows schedule/elevations for size of doors a windows</li> <li>5. Provide threshold at all exterior doors as per details, unless otherwise indicated.</li> <li>6. The location of ramps to be adjusted as per site condition of the service distribution of the service</li></ul> |           |
|----------|---------------------------------------------------------------------------------------------------------------------------------------------------------------------------------------------------------------------------------------------------------------------------------------------------------------------------------------------------------------------------------------------------------------------------------------------------------------------------------------------------------------------------------------------------------------------------------------------------------------------------------------------------------------------------------------------------------------------------------------------------------------------------------------------------------------------------------------------------------------------------------------------------------------------------------------------------------------------------------------------------------------------------------------------------------------------------------------------------------------------------------------------------------------------------------------------------------------------------------------------------------------------------------------------------------------------------------------------------------------------------------------------------------------------------------------------------------------------------------------------------------------------------------------------------------------------------------------------------------------------------------------------------------------------------------------------------------------------------------------------------------------------------------------------------------------------------------------------------------------------------------------------------------------------------------------------------------------------------------------------------------------------------------------------------------------------------------------------------------------------------------------------|-----------|
|          | German Development Cooperation (giz)                                                                                                                                                                                                                                                                                                                                                                                                                                                                                                                                                                                                                                                                                                                                                                                                                                                                                                                                                                                                                                                                                                                                                                                                                                                                                                                                                                                                                                                                                                                                                                                                                                                                                                                                                                                                                                                                                                                                                                                                                                                                                                        |           |
|          | Project Title:<br>Recovery Programme Nepal (RPN)<br>School Recovery Project                                                                                                                                                                                                                                                                                                                                                                                                                                                                                                                                                                                                                                                                                                                                                                                                                                                                                                                                                                                                                                                                                                                                                                                                                                                                                                                                                                                                                                                                                                                                                                                                                                                                                                                                                                                                                                                                                                                                                                                                                                                                 |           |
|          | Consultant:<br>EWES East West Engineering Service Pvt. Ltd.<br>P. Box-8621,Bansbari, Kathmandu, Nepal. web: ewesnepal.com<br>Tel: 9771-4373316, Fax: 4650203, email - hbgewe@gmail.com                                                                                                                                                                                                                                                                                                                                                                                                                                                                                                                                                                                                                                                                                                                                                                                                                                                                                                                                                                                                                                                                                                                                                                                                                                                                                                                                                                                                                                                                                                                                                                                                                                                                                                                                                                                                                                                                                                                                                      |           |
|          | Name of School :<br>SHREE SHYAME WANGPHEL HIGHER S. SCHOOL<br>Komin Shyaprubasi, Rasuwa,Nepal<br>Type Design :<br>1 STOREY 2 CLASSROOM                                                                                                                                                                                                                                                                                                                                                                                                                                                                                                                                                                                                                                                                                                                                                                                                                                                                                                                                                                                                                                                                                                                                                                                                                                                                                                                                                                                                                                                                                                                                                                                                                                                                                                                                                                                                                                                                                                                                                                                                      |           |
|          |                                                                                                                                                                                                                                                                                                                                                                                                                                                                                                                                                                                                                                                                                                                                                                                                                                                                                                                                                                                                                                                                                                                                                                                                                                                                                                                                                                                                                                                                                                                                                                                                                                                                                                                                                                                                                                                                                                                                                                                                                                                                                                                                             |           |
|          | Sheet Title :<br>DOOR WINDOW DETAIL                                                                                                                                                                                                                                                                                                                                                                                                                                                                                                                                                                                                                                                                                                                                                                                                                                                                                                                                                                                                                                                                                                                                                                                                                                                                                                                                                                                                                                                                                                                                                                                                                                                                                                                                                                                                                                                                                                                                                                                                                                                                                                         | Sheet No. |
| 1M 1.25M | Date : May, 2016<br>Print Sheet : A'3' Size                                                                                                                                                                                                                                                                                                                                                                                                                                                                                                                                                                                                                                                                                                                                                                                                                                                                                                                                                                                                                                                                                                                                                                                                                                                                                                                                                                                                                                                                                                                                                                                                                                                                                                                                                                                                                                                                                                                                                                                                                                                                                                 | A-03      |