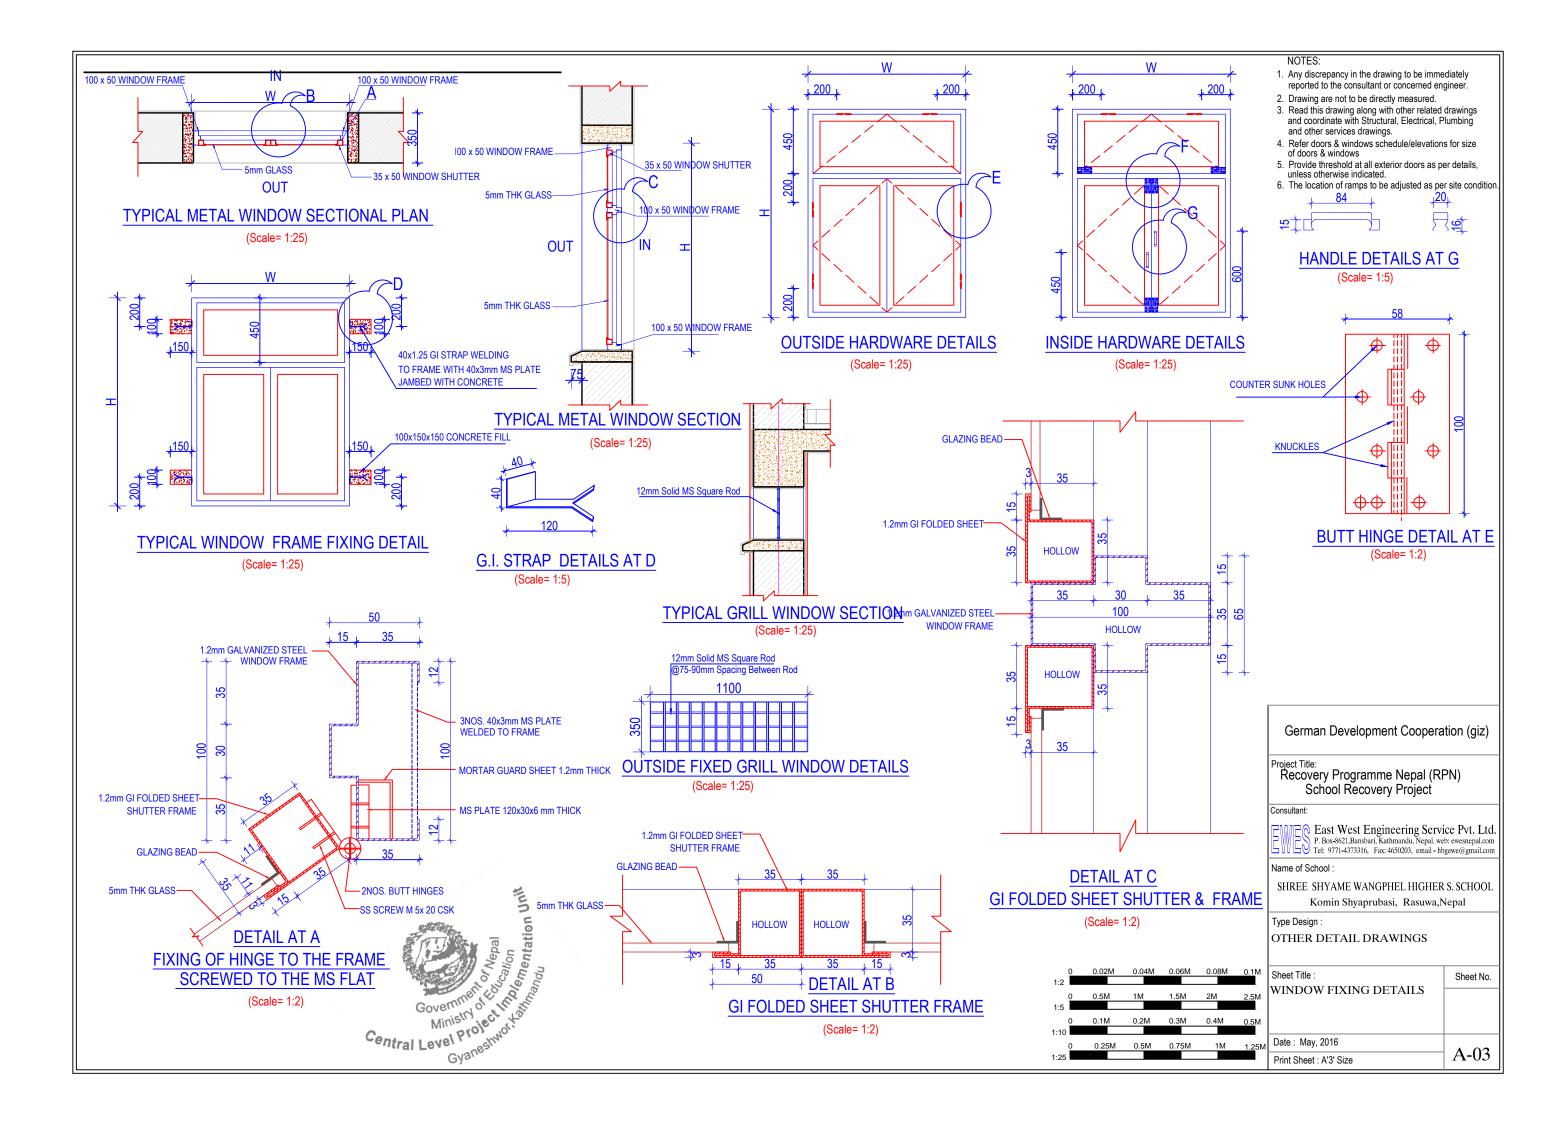

|          | <ul> <li>NOTES:</li> <li>1. Any discrepancy in the drawing to be immediately reported to the consultant or concerned engineer.</li> <li>2. Drawing are not to be directly measured.</li> <li>3. Read this drawing along with other related drawings and coordinate with Structural, Electrical, Plumbing and other services drawings.</li> <li>4. Refer doors &amp; windows schedule/elevations for size of doors a windows</li> <li>5. Provide threshold at all exterior doors as per details, unless otherwise indicated.</li> <li>6. The location of ramps to be adjusted as per site condition of the service distribution of the service</li></ul> |           |
|----------|---------------------------------------------------------------------------------------------------------------------------------------------------------------------------------------------------------------------------------------------------------------------------------------------------------------------------------------------------------------------------------------------------------------------------------------------------------------------------------------------------------------------------------------------------------------------------------------------------------------------------------------------------------------------------------------------------------------------------------------------------------------------------------------------------------------------------------------------------------------------------------------------------------------------------------------------------------------------------------------------------------------------------------------------------------------------------------------------------------------------------------------------------------------------------------------------------------------------------------------------------------------------------------------------------------------------------------------------------------------------------------------------------------------------------------------------------------------------------------------------------------------------------------------------------------------------------------------------------------------------------------------------------------------------------------------------------------------------------------------------------------------------------------------------------------------------------------------------------------------------------------------------------------------------------------------------------------------------------------------------------------------------------------------------------------------------------------------------------------------------------------------------|-----------|
|          | German Development Cooperation (giz)                                                                                                                                                                                                                                                                                                                                                                                                                                                                                                                                                                                                                                                                                                                                                                                                                                                                                                                                                                                                                                                                                                                                                                                                                                                                                                                                                                                                                                                                                                                                                                                                                                                                                                                                                                                                                                                                                                                                                                                                                                                                                                        |           |
|          | Project Title:<br>Recovery Programme Nepal (RPN)<br>School Recovery Project                                                                                                                                                                                                                                                                                                                                                                                                                                                                                                                                                                                                                                                                                                                                                                                                                                                                                                                                                                                                                                                                                                                                                                                                                                                                                                                                                                                                                                                                                                                                                                                                                                                                                                                                                                                                                                                                                                                                                                                                                                                                 |           |
|          | Consultant:<br>EWES East West Engineering Service Pvt. Ltd.<br>P. Box-8621,Bansbari, Kathmandu, Nepal. web: ewesnepal.com<br>Tel: 9771-4373316, Fax: 4650203, email - hbgewe@gmail.com                                                                                                                                                                                                                                                                                                                                                                                                                                                                                                                                                                                                                                                                                                                                                                                                                                                                                                                                                                                                                                                                                                                                                                                                                                                                                                                                                                                                                                                                                                                                                                                                                                                                                                                                                                                                                                                                                                                                                      |           |
|          | Name of School :<br>SHREE SHYAME WANGPHEL HIGHER S. SCHOOL<br>Komin Shyaprubasi, Rasuwa,Nepal<br>Type Design :<br>1 STOREY 2 CLASSROOM                                                                                                                                                                                                                                                                                                                                                                                                                                                                                                                                                                                                                                                                                                                                                                                                                                                                                                                                                                                                                                                                                                                                                                                                                                                                                                                                                                                                                                                                                                                                                                                                                                                                                                                                                                                                                                                                                                                                                                                                      |           |
|          |                                                                                                                                                                                                                                                                                                                                                                                                                                                                                                                                                                                                                                                                                                                                                                                                                                                                                                                                                                                                                                                                                                                                                                                                                                                                                                                                                                                                                                                                                                                                                                                                                                                                                                                                                                                                                                                                                                                                                                                                                                                                                                                                             |           |
|          | Sheet Title :<br>DOOR WINDOW DETAIL                                                                                                                                                                                                                                                                                                                                                                                                                                                                                                                                                                                                                                                                                                                                                                                                                                                                                                                                                                                                                                                                                                                                                                                                                                                                                                                                                                                                                                                                                                                                                                                                                                                                                                                                                                                                                                                                                                                                                                                                                                                                                                         | Sheet No. |
| 1M 1.25M | Date : May, 2016<br>Print Sheet : A'3' Size                                                                                                                                                                                                                                                                                                                                                                                                                                                                                                                                                                                                                                                                                                                                                                                                                                                                                                                                                                                                                                                                                                                                                                                                                                                                                                                                                                                                                                                                                                                                                                                                                                                                                                                                                                                                                                                                                                                                                                                                                                                                                                 | A-03      |