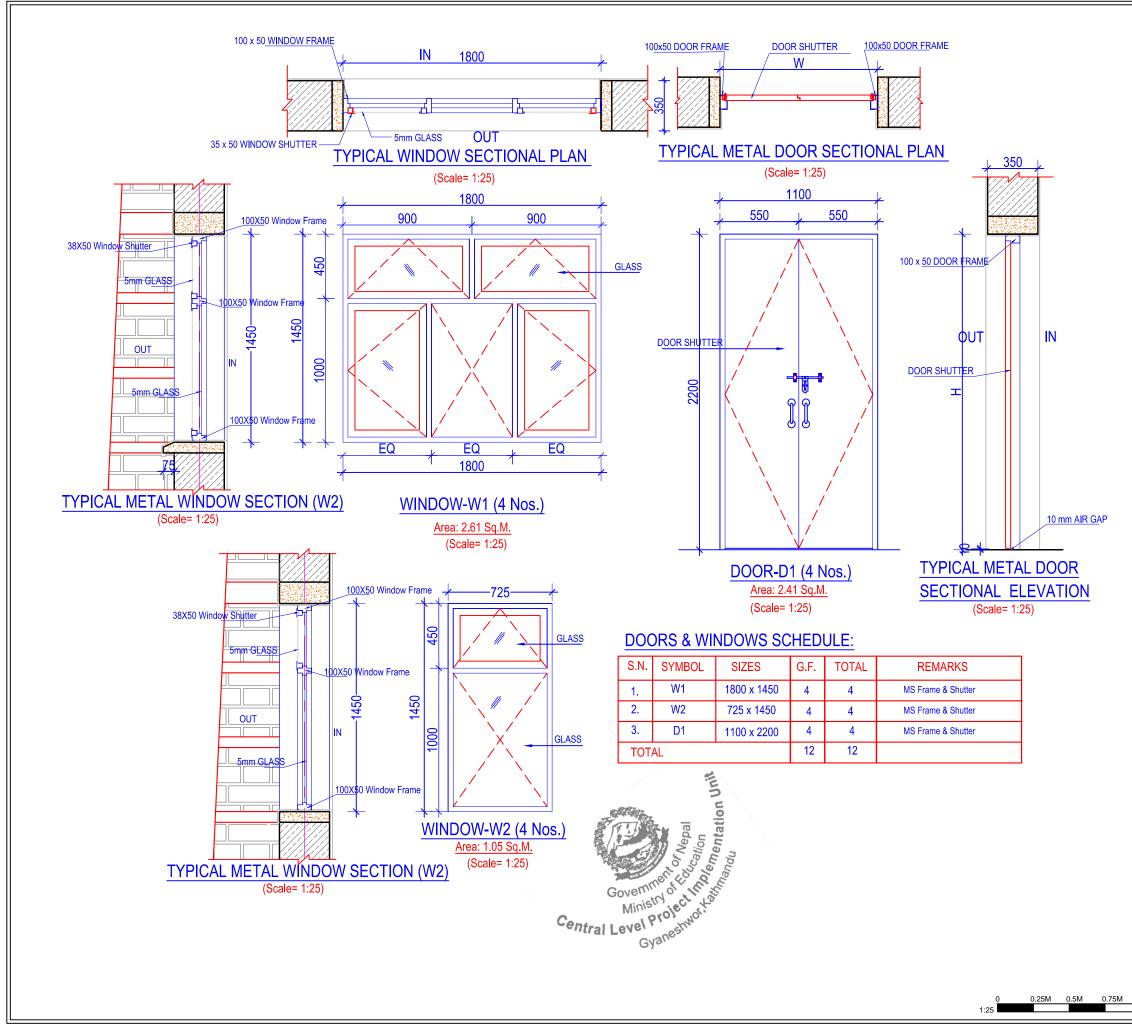

|          | <ul> <li>NOTES:</li> <li>1. Any discrepancy in the drawing to be immediately reported to the consultant or concerned engineer.</li> <li>2. Drawing are not to be directly measured.</li> <li>3. Read this drawing along with other related drawings and coordinate with Structural, Electrical, Plumbing and other services drawings.</li> <li>4. Refer doors &amp; windows schedule/elevations for size of doors a windows</li> <li>5. Provide threshold at all exterior doors as per details, unless otherwise indicated.</li> <li>6. The location of ramps to be adjusted as per site condition of the service distribution of the service</li></ul> |           |
|----------|---------------------------------------------------------------------------------------------------------------------------------------------------------------------------------------------------------------------------------------------------------------------------------------------------------------------------------------------------------------------------------------------------------------------------------------------------------------------------------------------------------------------------------------------------------------------------------------------------------------------------------------------------------------------------------------------------------------------------------------------------------------------------------------------------------------------------------------------------------------------------------------------------------------------------------------------------------------------------------------------------------------------------------------------------------------------------------------------------------------------------------------------------------------------------------------------------------------------------------------------------------------------------------------------------------------------------------------------------------------------------------------------------------------------------------------------------------------------------------------------------------------------------------------------------------------------------------------------------------------------------------------------------------------------------------------------------------------------------------------------------------------------------------------------------------------------------------------------------------------------------------------------------------------------------------------------------------------------------------------------------------------------------------------------------------------------------------------------------------------------------------------------|-----------|
|          | German Development Cooperation (giz)                                                                                                                                                                                                                                                                                                                                                                                                                                                                                                                                                                                                                                                                                                                                                                                                                                                                                                                                                                                                                                                                                                                                                                                                                                                                                                                                                                                                                                                                                                                                                                                                                                                                                                                                                                                                                                                                                                                                                                                                                                                                                                        |           |
|          | Project Title:<br>Recovery Programme Nepal (RPN)<br>School Recovery Project                                                                                                                                                                                                                                                                                                                                                                                                                                                                                                                                                                                                                                                                                                                                                                                                                                                                                                                                                                                                                                                                                                                                                                                                                                                                                                                                                                                                                                                                                                                                                                                                                                                                                                                                                                                                                                                                                                                                                                                                                                                                 |           |
|          | Consultant:<br>EWES East West Engineering Service Pvt. Ltd.<br>P. Box-8621,Bansbari, Kathmandu, Nepal. web: ewesnepal.com<br>Tel: 9771-4373316, Fax: 4650203, email - hbgewe@gmail.com                                                                                                                                                                                                                                                                                                                                                                                                                                                                                                                                                                                                                                                                                                                                                                                                                                                                                                                                                                                                                                                                                                                                                                                                                                                                                                                                                                                                                                                                                                                                                                                                                                                                                                                                                                                                                                                                                                                                                      |           |
|          | Name of School :<br>SHREE SHYAME WANGPHEL HIGHER S. SCHOOL<br>Komin Shyaprubasi, Rasuwa,Nepal<br>Type Design :<br>1 STOREY 2 CLASSROOM                                                                                                                                                                                                                                                                                                                                                                                                                                                                                                                                                                                                                                                                                                                                                                                                                                                                                                                                                                                                                                                                                                                                                                                                                                                                                                                                                                                                                                                                                                                                                                                                                                                                                                                                                                                                                                                                                                                                                                                                      |           |
|          |                                                                                                                                                                                                                                                                                                                                                                                                                                                                                                                                                                                                                                                                                                                                                                                                                                                                                                                                                                                                                                                                                                                                                                                                                                                                                                                                                                                                                                                                                                                                                                                                                                                                                                                                                                                                                                                                                                                                                                                                                                                                                                                                             |           |
|          | Sheet Title :<br>DOOR WINDOW DETAIL                                                                                                                                                                                                                                                                                                                                                                                                                                                                                                                                                                                                                                                                                                                                                                                                                                                                                                                                                                                                                                                                                                                                                                                                                                                                                                                                                                                                                                                                                                                                                                                                                                                                                                                                                                                                                                                                                                                                                                                                                                                                                                         | Sheet No. |
| 1M 1.25M | Date : May, 2016<br>Print Sheet : A'3' Size                                                                                                                                                                                                                                                                                                                                                                                                                                                                                                                                                                                                                                                                                                                                                                                                                                                                                                                                                                                                                                                                                                                                                                                                                                                                                                                                                                                                                                                                                                                                                                                                                                                                                                                                                                                                                                                                                                                                                                                                                                                                                                 | A-03      |