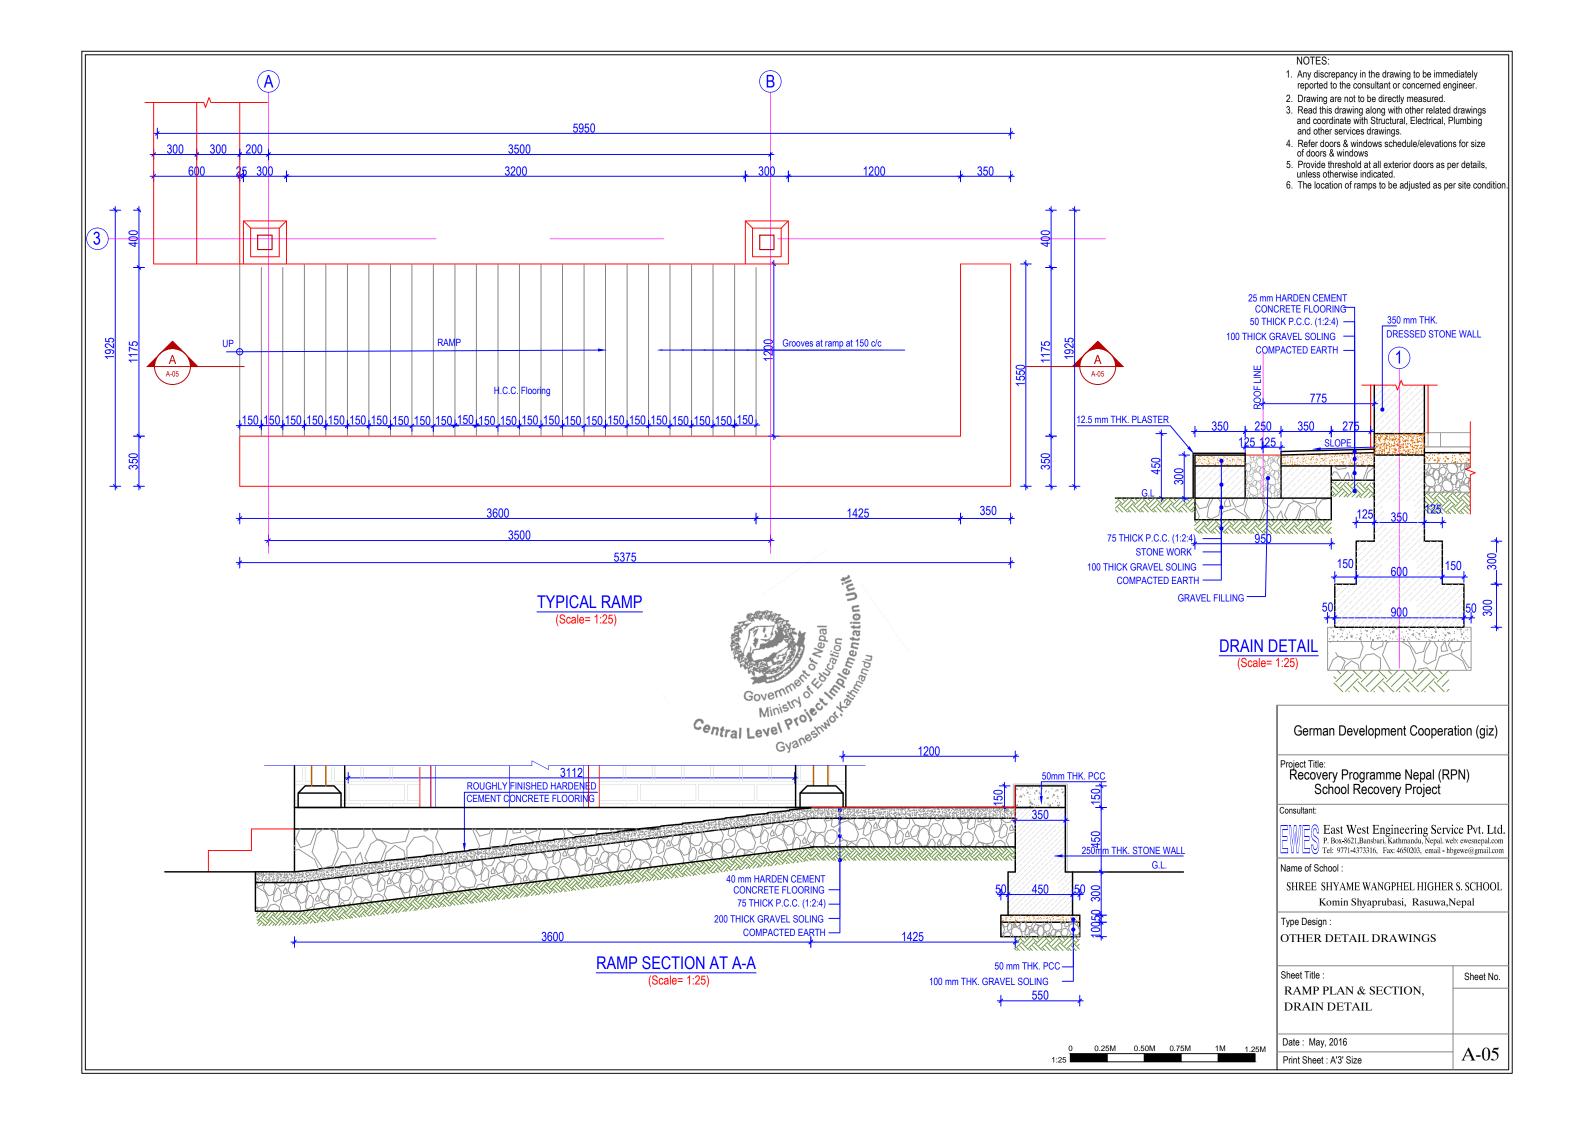

|          | <ul> <li>NOTES:</li> <li>1. Any discrepancy in the drawing to be immediately reported to the consultant or concerned engineer.</li> <li>2. Drawing are not to be directly measured.</li> <li>3. Read this drawing along with other related drawings and coordinate with Structural, Electrical, Plumbing and other services drawings.</li> <li>4. Refer doors &amp; windows schedule/elevations for size of doors a windows</li> <li>5. Provide threshold at all exterior doors as per details, unless otherwise indicated.</li> <li>6. The location of ramps to be adjusted as per site condition of the service distribution of the service</li></ul> |           |
|----------|---------------------------------------------------------------------------------------------------------------------------------------------------------------------------------------------------------------------------------------------------------------------------------------------------------------------------------------------------------------------------------------------------------------------------------------------------------------------------------------------------------------------------------------------------------------------------------------------------------------------------------------------------------------------------------------------------------------------------------------------------------------------------------------------------------------------------------------------------------------------------------------------------------------------------------------------------------------------------------------------------------------------------------------------------------------------------------------------------------------------------------------------------------------------------------------------------------------------------------------------------------------------------------------------------------------------------------------------------------------------------------------------------------------------------------------------------------------------------------------------------------------------------------------------------------------------------------------------------------------------------------------------------------------------------------------------------------------------------------------------------------------------------------------------------------------------------------------------------------------------------------------------------------------------------------------------------------------------------------------------------------------------------------------------------------------------------------------------------------------------------------------------|-----------|
|          | German Development Cooperation (giz)                                                                                                                                                                                                                                                                                                                                                                                                                                                                                                                                                                                                                                                                                                                                                                                                                                                                                                                                                                                                                                                                                                                                                                                                                                                                                                                                                                                                                                                                                                                                                                                                                                                                                                                                                                                                                                                                                                                                                                                                                                                                                                        |           |
|          | Project Title:<br>Recovery Programme Nepal (RPN)<br>School Recovery Project                                                                                                                                                                                                                                                                                                                                                                                                                                                                                                                                                                                                                                                                                                                                                                                                                                                                                                                                                                                                                                                                                                                                                                                                                                                                                                                                                                                                                                                                                                                                                                                                                                                                                                                                                                                                                                                                                                                                                                                                                                                                 |           |
|          | Consultant:<br>EWES East West Engineering Service Pvt. Ltd.<br>P. Box-8621,Bansbari, Kathmandu, Nepal. web: ewesnepal.com<br>Tel: 9771-4373316, Fax: 4650203, email - hbgewe@gmail.com                                                                                                                                                                                                                                                                                                                                                                                                                                                                                                                                                                                                                                                                                                                                                                                                                                                                                                                                                                                                                                                                                                                                                                                                                                                                                                                                                                                                                                                                                                                                                                                                                                                                                                                                                                                                                                                                                                                                                      |           |
|          | Name of School :<br>SHREE SHYAME WANGPHEL HIGHER S. SCHOOL<br>Komin Shyaprubasi, Rasuwa,Nepal<br>Type Design :<br>1 STOREY 2 CLASSROOM                                                                                                                                                                                                                                                                                                                                                                                                                                                                                                                                                                                                                                                                                                                                                                                                                                                                                                                                                                                                                                                                                                                                                                                                                                                                                                                                                                                                                                                                                                                                                                                                                                                                                                                                                                                                                                                                                                                                                                                                      |           |
|          |                                                                                                                                                                                                                                                                                                                                                                                                                                                                                                                                                                                                                                                                                                                                                                                                                                                                                                                                                                                                                                                                                                                                                                                                                                                                                                                                                                                                                                                                                                                                                                                                                                                                                                                                                                                                                                                                                                                                                                                                                                                                                                                                             |           |
|          | Sheet Title :<br>DOOR WINDOW DETAIL                                                                                                                                                                                                                                                                                                                                                                                                                                                                                                                                                                                                                                                                                                                                                                                                                                                                                                                                                                                                                                                                                                                                                                                                                                                                                                                                                                                                                                                                                                                                                                                                                                                                                                                                                                                                                                                                                                                                                                                                                                                                                                         | Sheet No. |
| 1M 1.25M | Date : May, 2016<br>Print Sheet : A'3' Size                                                                                                                                                                                                                                                                                                                                                                                                                                                                                                                                                                                                                                                                                                                                                                                                                                                                                                                                                                                                                                                                                                                                                                                                                                                                                                                                                                                                                                                                                                                                                                                                                                                                                                                                                                                                                                                                                                                                                                                                                                                                                                 | A-03      |