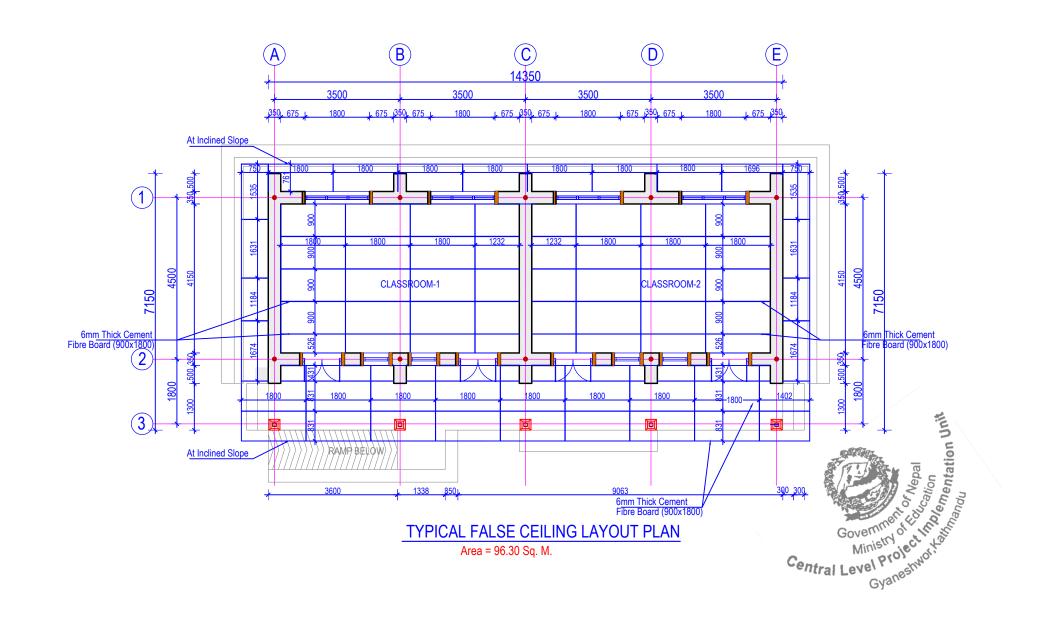

0 1M 2M 3M 1:100 4M

|    | NOTES:                                                                                                           |                   |
|----|------------------------------------------------------------------------------------------------------------------|-------------------|
|    | 1. Any discrepancy in the drawing to be imme                                                                     |                   |
|    | reported to the consultant or concerned en<br>2. Drawing are not to be directly measured.                        | gineer.           |
|    | <ol> <li>Brawing are not to be directly measured.</li> <li>Read this drawing along with other related</li> </ol> | drawings          |
|    | and coordinate with Structural, Electrical, P                                                                    |                   |
|    | and other services drawings.<br>4. Refer doors & windows schedule/elevation                                      | s for size        |
|    | of doors & windows                                                                                               |                   |
|    | <ol><li>Provide threshold at all exterior doors as pu<br/>unless otherwise indicated.</li></ol>                  | er details,       |
|    | 6. The location of ramps to be adjusted as pe                                                                    | r site condition. |
|    |                                                                                                                  |                   |
|    |                                                                                                                  |                   |
|    |                                                                                                                  |                   |
|    |                                                                                                                  |                   |
|    |                                                                                                                  |                   |
|    |                                                                                                                  |                   |
|    |                                                                                                                  |                   |
|    |                                                                                                                  |                   |
|    |                                                                                                                  |                   |
|    |                                                                                                                  |                   |
|    |                                                                                                                  |                   |
|    |                                                                                                                  |                   |
|    |                                                                                                                  |                   |
|    |                                                                                                                  |                   |
|    |                                                                                                                  |                   |
|    |                                                                                                                  |                   |
|    |                                                                                                                  |                   |
|    |                                                                                                                  |                   |
|    |                                                                                                                  |                   |
|    |                                                                                                                  |                   |
|    |                                                                                                                  |                   |
|    |                                                                                                                  |                   |
|    |                                                                                                                  |                   |
|    |                                                                                                                  |                   |
|    |                                                                                                                  |                   |
|    |                                                                                                                  |                   |
|    |                                                                                                                  |                   |
|    |                                                                                                                  |                   |
|    |                                                                                                                  |                   |
|    |                                                                                                                  |                   |
|    |                                                                                                                  |                   |
|    |                                                                                                                  |                   |
|    |                                                                                                                  |                   |
|    | German Development Coopera                                                                                       | tion (giz)        |
|    |                                                                                                                  |                   |
|    | Project Title:                                                                                                   |                   |
|    | Recovery Programme Nepal (RI                                                                                     | PN)               |
|    | School Recovery Project                                                                                          |                   |
|    | Consultant:                                                                                                      |                   |
|    | East West Engineering Servi                                                                                      | ice Pvt. Ltd.     |
|    | P. Box-8621,Bansbari, Kathmandu, Nepal. we<br>Tel: 9771-4373316, Fax: 4650203, email - hb                        | b: ewesnepal.com  |
|    |                                                                                                                  | sewe@gmail.com    |
|    | Name of School :                                                                                                 |                   |
|    | SHREE SHYAME WANGPHEL HIGHER                                                                                     |                   |
|    | Komin Shyaprubasi, Rasuwa,N                                                                                      | Vepal             |
|    | Type Design :                                                                                                    |                   |
|    | OTHER DETAIL DRAWINGS                                                                                            |                   |
|    |                                                                                                                  |                   |
|    | Sheet Title :                                                                                                    | Sheet No.         |
|    | TYPICAL FALSE CEILING                                                                                            | UNCELINU.         |
|    | LAYOUT PLAN                                                                                                      |                   |
|    |                                                                                                                  |                   |
|    | Data : May 2016                                                                                                  |                   |
| 5M | Date : May, 2016                                                                                                 | A-06              |
|    | Print Sheet : A'3' Size                                                                                          | <b>A-00</b>       |