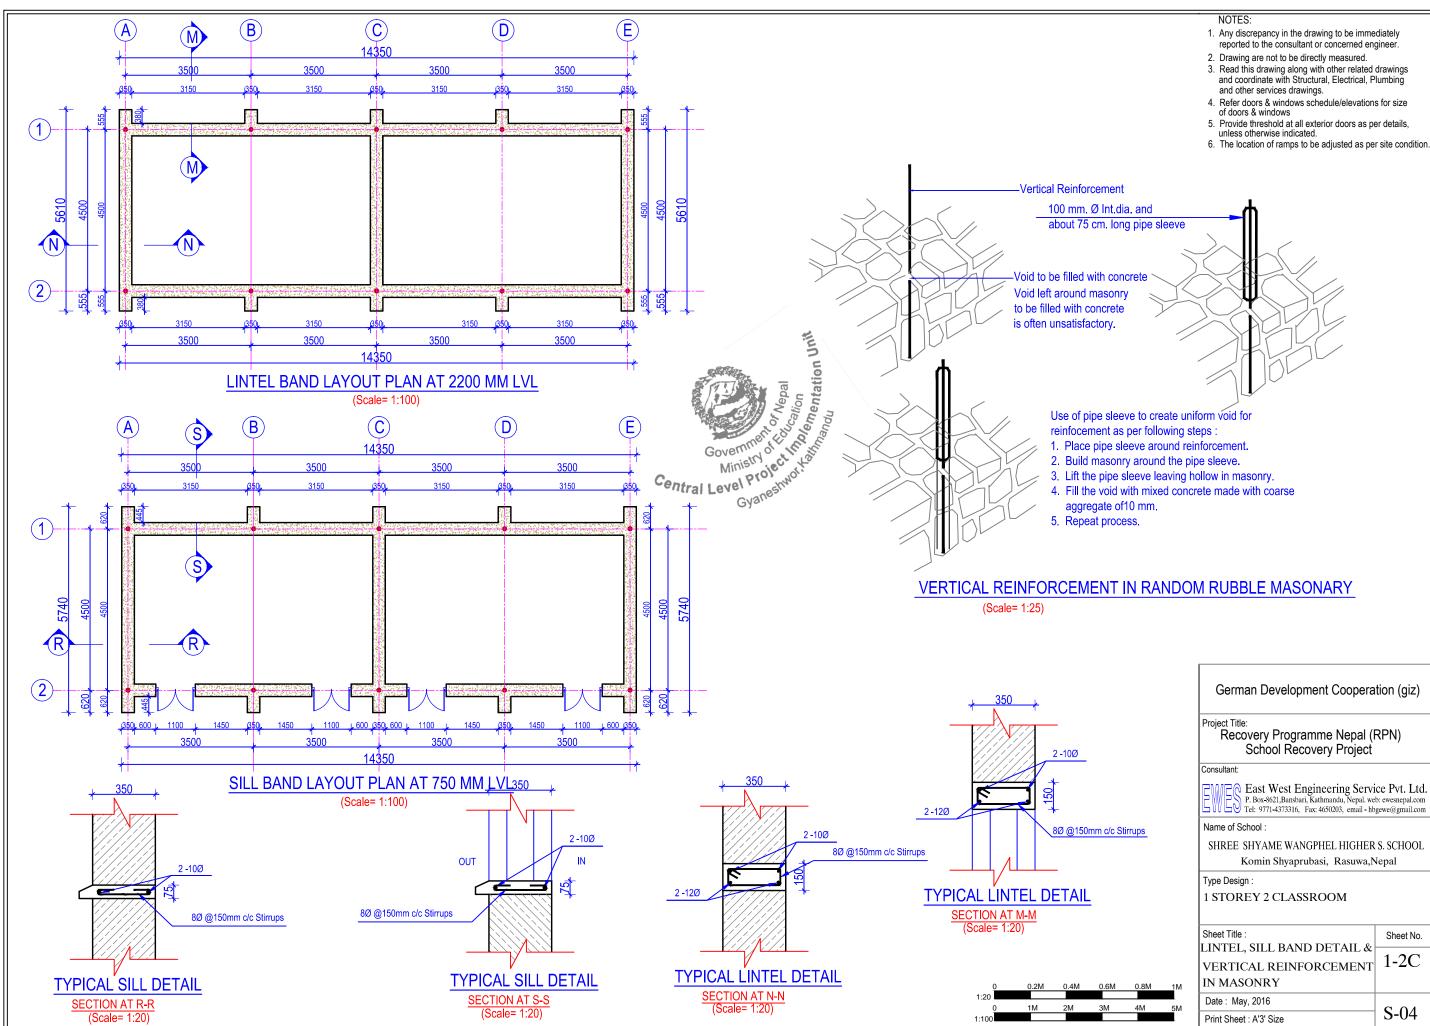

|              | German Development Coopera                                                                                                  | tion (giz) |
|--------------|-----------------------------------------------------------------------------------------------------------------------------|------------|
|              | Project Title:<br>Recovery Programme Nepal (RPN)<br>School Recovery Project                                                 |            |
|              | Consultant:                                                                                                                 |            |
|              | EWES P.Box-8621,Bansbari, Kathmandu, Nepal. web: ewesnepal.com<br>Tel: 9771-4373316, Fax: 4650203, email - hbgewe@gmail.com |            |
| c/c Stirrups | Name of School :                                                                                                            |            |
|              | SHREE SHYAME WANGPHEL HIGHER S. SCHOOL                                                                                      |            |
|              | Komin Shyaprubasi, Rasuwa,Nepal                                                                                             |            |
|              | Type Design :                                                                                                               |            |
|              | 1 STOREY 2 CLASSROOM                                                                                                        |            |
|              |                                                                                                                             |            |
|              | Sheet Title :                                                                                                               | Sheet No.  |
|              | LINTEL, SILL BAND DETAIL &                                                                                                  | 1.20       |
|              | VERTICAL REINFORCEMENT                                                                                                      | 1-2C       |
| 6M 0.8M 1M   | IN MASONRY                                                                                                                  |            |
| 4M 5M        | Date : May, 2016                                                                                                            | S 04       |
|              | Print Sheet : A'3' Size                                                                                                     | S-04       |